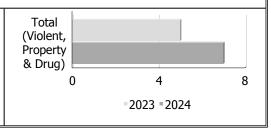

#### Police Services Board Report for Sioux Lookout Records Management System January to April - 2024

| Clearance Rate                      |       |          |            |       |           |            |      |         |          |               |        |
|-------------------------------------|-------|----------|------------|-------|-----------|------------|------|---------|----------|---------------|--------|
| Clearance Rate                      | Ja    | nuary to | April      | Yea   | r to Date | - April    | 100% |         |          |               |        |
|                                     | 2023  | 2024     | Difference | 2023  | 2024      | Difference | 80%  |         |          |               |        |
| Violent Crime                       | 88.4% | 90.2%    | 1.9%       | 88.4% | 90.2%     | 1.9%       | 40%  |         |          |               |        |
| Property Crime                      | 66.2% | 57.3%    | -8.9%      | 66.2% | 57.3%     | -8.9%      | 20%  |         |          |               |        |
| Drug Crime                          | 94.1% | 89.5%    | -4.6%      | 94.1% | 89.5%     | -4.6%      | 0%   | Violent | Property | Drug          | Total  |
| Total (Violent,<br>Property & Drug) | 82.4% | 78.6%    | -3.8%      | 82.4% | 78.6%     | -3.8%      |      | Crim    | Cri 2023 | Crime<br>2024 | (Viole |