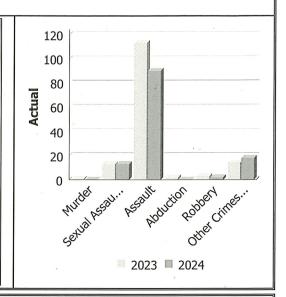

# Police Services Board Report for Sioux Lookout

Records Management System January to April - 2024

| Violent Crime                    |      |         | THE STATE OF THE S |                      |      |             |  |
|----------------------------------|------|---------|--------------------------------------------------------------------------------------------------------------------------------------------------------------------------------------------------------------------------------------------------------------------------------------------------------------------------------------------------------------------------------------------------------------------------------------------------------------------------------------------------------------------------------------------------------------------------------------------------------------------------------------------------------------------------------------------------------------------------------------------------------------------------------------------------------------------------------------------------------------------------------------------------------------------------------------------------------------------------------------------------------------------------------------------------------------------------------------------------------------------------------------------------------------------------------------------------------------------------------------------------------------------------------------------------------------------------------------------------------------------------------------------------------------------------------------------------------------------------------------------------------------------------------------------------------------------------------------------------------------------------------------------------------------------------------------------------------------------------------------------------------------------------------------------------------------------------------------------------------------------------------------------------------------------------------------------------------------------------------------------------------------------------------------------------------------------------------------------------------------------------------|----------------------|------|-------------|--|
| Actual                           | Jai  | nuary t | o April                                                                                                                                                                                                                                                                                                                                                                                                                                                                                                                                                                                                                                                                                                                                                                                                                                                                                                                                                                                                                                                                                                                                                                                                                                                                                                                                                                                                                                                                                                                                                                                                                                                                                                                                                                                                                                                                                                                                                                                                                                                                                                                        | Year to Date - April |      |             |  |
|                                  | 2023 | 2024    | %<br>Change                                                                                                                                                                                                                                                                                                                                                                                                                                                                                                                                                                                                                                                                                                                                                                                                                                                                                                                                                                                                                                                                                                                                                                                                                                                                                                                                                                                                                                                                                                                                                                                                                                                                                                                                                                                                                                                                                                                                                                                                                                                                                                                    | 2023                 | 2024 | %<br>Change |  |
| Murder                           | 1    | 0       | -100.0%                                                                                                                                                                                                                                                                                                                                                                                                                                                                                                                                                                                                                                                                                                                                                                                                                                                                                                                                                                                                                                                                                                                                                                                                                                                                                                                                                                                                                                                                                                                                                                                                                                                                                                                                                                                                                                                                                                                                                                                                                                                                                                                        | 1                    | 0    | -100.0%     |  |
| Other Offences Causing<br>Death  | 0    | 0       |                                                                                                                                                                                                                                                                                                                                                                                                                                                                                                                                                                                                                                                                                                                                                                                                                                                                                                                                                                                                                                                                                                                                                                                                                                                                                                                                                                                                                                                                                                                                                                                                                                                                                                                                                                                                                                                                                                                                                                                                                                                                                                                                | 0                    | 0    |             |  |
| Attempted Murder                 | 0    | 0       |                                                                                                                                                                                                                                                                                                                                                                                                                                                                                                                                                                                                                                                                                                                                                                                                                                                                                                                                                                                                                                                                                                                                                                                                                                                                                                                                                                                                                                                                                                                                                                                                                                                                                                                                                                                                                                                                                                                                                                                                                                                                                                                                | 0                    | 0    |             |  |
| Sexual Assault                   | 13   | 13      | 0.0%                                                                                                                                                                                                                                                                                                                                                                                                                                                                                                                                                                                                                                                                                                                                                                                                                                                                                                                                                                                                                                                                                                                                                                                                                                                                                                                                                                                                                                                                                                                                                                                                                                                                                                                                                                                                                                                                                                                                                                                                                                                                                                                           | 13                   | 13   | 0.0%        |  |
| Assault                          | 113  | 90      | -20.4%                                                                                                                                                                                                                                                                                                                                                                                                                                                                                                                                                                                                                                                                                                                                                                                                                                                                                                                                                                                                                                                                                                                                                                                                                                                                                                                                                                                                                                                                                                                                                                                                                                                                                                                                                                                                                                                                                                                                                                                                                                                                                                                         | 113                  | 90   | -20.4%      |  |
| Abduction                        | 2    | 0       | -100.0%                                                                                                                                                                                                                                                                                                                                                                                                                                                                                                                                                                                                                                                                                                                                                                                                                                                                                                                                                                                                                                                                                                                                                                                                                                                                                                                                                                                                                                                                                                                                                                                                                                                                                                                                                                                                                                                                                                                                                                                                                                                                                                                        | 2                    | 0    | -100.0%     |  |
| Robbery                          | 3    | 2       | -33.3%                                                                                                                                                                                                                                                                                                                                                                                                                                                                                                                                                                                                                                                                                                                                                                                                                                                                                                                                                                                                                                                                                                                                                                                                                                                                                                                                                                                                                                                                                                                                                                                                                                                                                                                                                                                                                                                                                                                                                                                                                                                                                                                         | 3                    | 2    | -33.3%      |  |
| Other Crimes Against a<br>Person | 14   | 18      | 28.6%                                                                                                                                                                                                                                                                                                                                                                                                                                                                                                                                                                                                                                                                                                                                                                                                                                                                                                                                                                                                                                                                                                                                                                                                                                                                                                                                                                                                                                                                                                                                                                                                                                                                                                                                                                                                                                                                                                                                                                                                                                                                                                                          | 14                   | 18   | 28.6%       |  |
| Total                            | 146  | 123     | -15.8%                                                                                                                                                                                                                                                                                                                                                                                                                                                                                                                                                                                                                                                                                                                                                                                                                                                                                                                                                                                                                                                                                                                                                                                                                                                                                                                                                                                                                                                                                                                                                                                                                                                                                                                                                                                                                                                                                                                                                                                                                                                                                                                         | 146                  | 123  | -15.8%      |  |