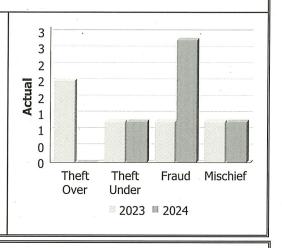

#### **Property Crime**

| Actual            | Jar  | nuary t | o April | Year to Date - April |      |        |  |
|-------------------|------|---------|---------|----------------------|------|--------|--|
| x                 | 2023 | 2024    | %       | 2023                 | 2024 | %      |  |
| ~ .               |      |         | Change  |                      |      | Change |  |
| Arson             | 0    | 0       | -       | 0                    | 0    |        |  |
| Break & Enter     | 4    | 12      | 200.0%  | 4                    | 12   | 200.0% |  |
| Theft Over        | 1    | 5       | 400.0%  | - 1                  | 5    | 400.0% |  |
| Theft Under       | 40   | 27      | -32.5%  | 40                   | 27   | -32.5% |  |
| Have Stolen Goods | 0    | 1       | -       | 0                    | 1    |        |  |
| Fraud             | 8    | 12      | 50.0%   | 8                    | 12   | 50.0%  |  |
| Mischief          | 24   | 25      | 4.2%    | 24                   | 25   | 4.2%   |  |
| Total             | 77   | 82      | 6.5%    | 77                   | 82   | 6.5%   |  |