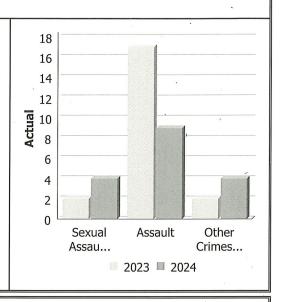

# Police Services Board Report for Sioux Lookout

Records Management System January to April - 2024

| Violent Crime                    |      |         | THE STATE OF THE S |                      |      |             |  |
|----------------------------------|------|---------|--------------------------------------------------------------------------------------------------------------------------------------------------------------------------------------------------------------------------------------------------------------------------------------------------------------------------------------------------------------------------------------------------------------------------------------------------------------------------------------------------------------------------------------------------------------------------------------------------------------------------------------------------------------------------------------------------------------------------------------------------------------------------------------------------------------------------------------------------------------------------------------------------------------------------------------------------------------------------------------------------------------------------------------------------------------------------------------------------------------------------------------------------------------------------------------------------------------------------------------------------------------------------------------------------------------------------------------------------------------------------------------------------------------------------------------------------------------------------------------------------------------------------------------------------------------------------------------------------------------------------------------------------------------------------------------------------------------------------------------------------------------------------------------------------------------------------------------------------------------------------------------------------------------------------------------------------------------------------------------------------------------------------------------------------------------------------------------------------------------------------------|----------------------|------|-------------|--|
| Actual                           | Jai  | nuary t | o April                                                                                                                                                                                                                                                                                                                                                                                                                                                                                                                                                                                                                                                                                                                                                                                                                                                                                                                                                                                                                                                                                                                                                                                                                                                                                                                                                                                                                                                                                                                                                                                                                                                                                                                                                                                                                                                                                                                                                                                                                                                                                                                        | Year to Date - April |      |             |  |
|                                  | 2023 | 2024    | %<br>Change                                                                                                                                                                                                                                                                                                                                                                                                                                                                                                                                                                                                                                                                                                                                                                                                                                                                                                                                                                                                                                                                                                                                                                                                                                                                                                                                                                                                                                                                                                                                                                                                                                                                                                                                                                                                                                                                                                                                                                                                                                                                                                                    | 2023                 | 2024 | %<br>Change |  |
| Murder                           | 1    | 0       | -100.0%                                                                                                                                                                                                                                                                                                                                                                                                                                                                                                                                                                                                                                                                                                                                                                                                                                                                                                                                                                                                                                                                                                                                                                                                                                                                                                                                                                                                                                                                                                                                                                                                                                                                                                                                                                                                                                                                                                                                                                                                                                                                                                                        | 1                    | 0    | -100.0%     |  |
| Other Offences Causing<br>Death  | 0    | 0       |                                                                                                                                                                                                                                                                                                                                                                                                                                                                                                                                                                                                                                                                                                                                                                                                                                                                                                                                                                                                                                                                                                                                                                                                                                                                                                                                                                                                                                                                                                                                                                                                                                                                                                                                                                                                                                                                                                                                                                                                                                                                                                                                | 0                    | 0    |             |  |
| Attempted Murder                 | 0    | 0       |                                                                                                                                                                                                                                                                                                                                                                                                                                                                                                                                                                                                                                                                                                                                                                                                                                                                                                                                                                                                                                                                                                                                                                                                                                                                                                                                                                                                                                                                                                                                                                                                                                                                                                                                                                                                                                                                                                                                                                                                                                                                                                                                | 0                    | 0    |             |  |
| Sexual Assault                   | 13   | 13      | 0.0%                                                                                                                                                                                                                                                                                                                                                                                                                                                                                                                                                                                                                                                                                                                                                                                                                                                                                                                                                                                                                                                                                                                                                                                                                                                                                                                                                                                                                                                                                                                                                                                                                                                                                                                                                                                                                                                                                                                                                                                                                                                                                                                           | 13                   | 13   | 0.0%        |  |
| Assault                          | 113  | 90      | -20.4%                                                                                                                                                                                                                                                                                                                                                                                                                                                                                                                                                                                                                                                                                                                                                                                                                                                                                                                                                                                                                                                                                                                                                                                                                                                                                                                                                                                                                                                                                                                                                                                                                                                                                                                                                                                                                                                                                                                                                                                                                                                                                                                         | 113                  | 90   | -20.4%      |  |
| Abduction                        | 2    | 0       | -100.0%                                                                                                                                                                                                                                                                                                                                                                                                                                                                                                                                                                                                                                                                                                                                                                                                                                                                                                                                                                                                                                                                                                                                                                                                                                                                                                                                                                                                                                                                                                                                                                                                                                                                                                                                                                                                                                                                                                                                                                                                                                                                                                                        | 2                    | 0    | -100.0%     |  |
| Robbery                          | 3    | 2       | -33.3%                                                                                                                                                                                                                                                                                                                                                                                                                                                                                                                                                                                                                                                                                                                                                                                                                                                                                                                                                                                                                                                                                                                                                                                                                                                                                                                                                                                                                                                                                                                                                                                                                                                                                                                                                                                                                                                                                                                                                                                                                                                                                                                         | 3                    | 2    | -33.3%      |  |
| Other Crimes Against a<br>Person | 14   | 18      | 28.6%                                                                                                                                                                                                                                                                                                                                                                                                                                                                                                                                                                                                                                                                                                                                                                                                                                                                                                                                                                                                                                                                                                                                                                                                                                                                                                                                                                                                                                                                                                                                                                                                                                                                                                                                                                                                                                                                                                                                                                                                                                                                                                                          | 14                   | 18   | 28.6%       |  |
| Total                            | 146  | 123     | -15.8%                                                                                                                                                                                                                                                                                                                                                                                                                                                                                                                                                                                                                                                                                                                                                                                                                                                                                                                                                                                                                                                                                                                                                                                                                                                                                                                                                                                                                                                                                                                                                                                                                                                                                                                                                                                                                                                                                                                                                                                                                                                                                                                         | 146                  | 123  | -15.8%      |  |