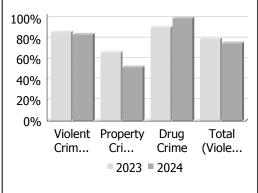

#### Police Services Board Report for Sioux Lookout Records Management System January to April - 2024

| Clearance Rate                      |       |          |            |       |           |            |      |         |          |               |        |
|-------------------------------------|-------|----------|------------|-------|-----------|------------|------|---------|----------|---------------|--------|
| Clearance Rate                      | Ja    | nuary to | April      | Yea   | r to Date | - April    | 100% |         |          |               |        |
|                                     | 2023  | 2024     | Difference | 2023  | 2024      | Difference | 80%  |         |          |               |        |
| Violent Crime                       | 88.4% | 90.2%    | 1.9%       | 88.4% | 90.2%     | 1.9%       | 40%  |         |          |               |        |
| Property Crime                      | 66.2% | 57.3%    | -8.9%      | 66.2% | 57.3%     | -8.9%      | 20%  |         |          |               |        |
| Drug Crime                          | 94.1% | 89.5%    | -4.6%      | 94.1% | 89.5%     | -4.6%      | 0%   | Violent | Property | Drug          | Total  |
| Total (Violent,<br>Property & Drug) | 82.4% | 78.6%    | -3.8%      | 82.4% | 78.6%     | -3.8%      |      | Crim    | Cri 2023 | Crime<br>2024 | (Viole |