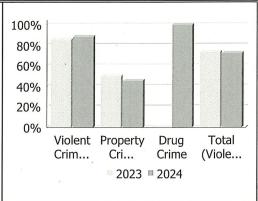

#### Police Services Board Report for Sioux Lookout Records Management System January to April - 2024

| Clearance Rate                      |       |          |            |       |           |            |      |         |          |               |        |
|-------------------------------------|-------|----------|------------|-------|-----------|------------|------|---------|----------|---------------|--------|
| Clearance Rate                      | Ja    | nuary to | April      | Yea   | r to Date | - April    | 100% |         |          |               |        |
|                                     | 2023  | 2024     | Difference | 2023  | 2024      | Difference | 80%  |         |          |               |        |
| Violent Crime                       | 88.4% | 90.2%    | 1.9%       | 88.4% | 90.2%     | 1.9%       | 40%  |         |          |               |        |
| Property Crime                      | 66.2% | 57.3%    | -8.9%      | 66.2% | 57.3%     | -8.9%      | 20%  |         |          |               |        |
| Drug Crime                          | 94.1% | 89.5%    | -4.6%      | 94.1% | 89.5%     | -4.6%      | 0%   | Violent | Property | Drug          | Total  |
| Total (Violent,<br>Property & Drug) | 82.4% | 78.6%    | -3.8%      | 82.4% | 78.6%     | -3.8%      |      | Crim    | Cri 2023 | Crime<br>2024 | (Viole |