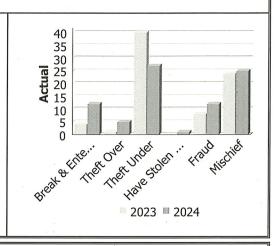

#### **Property Crime**

| Actual            | Jar  | nuary t | o April | Year to Date - April |      |        |  |
|-------------------|------|---------|---------|----------------------|------|--------|--|
| x                 | 2023 | 2024    | %       | 2023                 | 2024 | %      |  |
| ~ .               |      |         | Change  |                      |      | Change |  |
| Arson             | 0    | 0       | -       | 0                    | 0    |        |  |
| Break & Enter     | 4    | 12      | 200.0%  | 4                    | 12   | 200.0% |  |
| Theft Over        | 1    | 5       | 400.0%  | - 1                  | 5    | 400.0% |  |
| Theft Under       | 40   | 27      | -32.5%  | 40                   | 27   | -32.5% |  |
| Have Stolen Goods | 0    | 1       | -       | 0                    | 1    |        |  |
| Fraud             | 8    | 12      | 50.0%   | 8                    | 12   | 50.0%  |  |
| Mischief          | 24   | 25      | 4.2%    | 24                   | 25   | 4.2%   |  |
| Total             | 77   | 82      | 6.5%    | 77                   | 82   | 6.5%   |  |