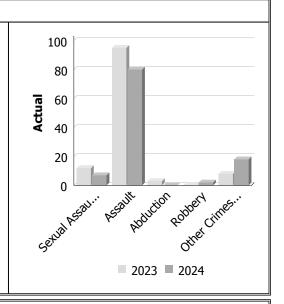

# Police Services Board Report for Sioux Lookout

Records Management System January to April - 2024

| Violent Crime                    |      |         | THE STATE OF THE S |                      |      |             |  |
|----------------------------------|------|---------|--------------------------------------------------------------------------------------------------------------------------------------------------------------------------------------------------------------------------------------------------------------------------------------------------------------------------------------------------------------------------------------------------------------------------------------------------------------------------------------------------------------------------------------------------------------------------------------------------------------------------------------------------------------------------------------------------------------------------------------------------------------------------------------------------------------------------------------------------------------------------------------------------------------------------------------------------------------------------------------------------------------------------------------------------------------------------------------------------------------------------------------------------------------------------------------------------------------------------------------------------------------------------------------------------------------------------------------------------------------------------------------------------------------------------------------------------------------------------------------------------------------------------------------------------------------------------------------------------------------------------------------------------------------------------------------------------------------------------------------------------------------------------------------------------------------------------------------------------------------------------------------------------------------------------------------------------------------------------------------------------------------------------------------------------------------------------------------------------------------------------------|----------------------|------|-------------|--|
| Actual                           | Jai  | nuary t | o April                                                                                                                                                                                                                                                                                                                                                                                                                                                                                                                                                                                                                                                                                                                                                                                                                                                                                                                                                                                                                                                                                                                                                                                                                                                                                                                                                                                                                                                                                                                                                                                                                                                                                                                                                                                                                                                                                                                                                                                                                                                                                                                        | Year to Date - April |      |             |  |
|                                  | 2023 | 2024    | %<br>Change                                                                                                                                                                                                                                                                                                                                                                                                                                                                                                                                                                                                                                                                                                                                                                                                                                                                                                                                                                                                                                                                                                                                                                                                                                                                                                                                                                                                                                                                                                                                                                                                                                                                                                                                                                                                                                                                                                                                                                                                                                                                                                                    | 2023                 | 2024 | %<br>Change |  |
| Murder                           | 1    | 0       | -100.0%                                                                                                                                                                                                                                                                                                                                                                                                                                                                                                                                                                                                                                                                                                                                                                                                                                                                                                                                                                                                                                                                                                                                                                                                                                                                                                                                                                                                                                                                                                                                                                                                                                                                                                                                                                                                                                                                                                                                                                                                                                                                                                                        | 1                    | 0    | -100.0%     |  |
| Other Offences Causing<br>Death  | 0    | 0       |                                                                                                                                                                                                                                                                                                                                                                                                                                                                                                                                                                                                                                                                                                                                                                                                                                                                                                                                                                                                                                                                                                                                                                                                                                                                                                                                                                                                                                                                                                                                                                                                                                                                                                                                                                                                                                                                                                                                                                                                                                                                                                                                | 0                    | 0    |             |  |
| Attempted Murder                 | 0    | 0       |                                                                                                                                                                                                                                                                                                                                                                                                                                                                                                                                                                                                                                                                                                                                                                                                                                                                                                                                                                                                                                                                                                                                                                                                                                                                                                                                                                                                                                                                                                                                                                                                                                                                                                                                                                                                                                                                                                                                                                                                                                                                                                                                | 0                    | 0    |             |  |
| Sexual Assault                   | 13   | 13      | 0.0%                                                                                                                                                                                                                                                                                                                                                                                                                                                                                                                                                                                                                                                                                                                                                                                                                                                                                                                                                                                                                                                                                                                                                                                                                                                                                                                                                                                                                                                                                                                                                                                                                                                                                                                                                                                                                                                                                                                                                                                                                                                                                                                           | 13                   | 13   | 0.0%        |  |
| Assault                          | 113  | 90      | -20.4%                                                                                                                                                                                                                                                                                                                                                                                                                                                                                                                                                                                                                                                                                                                                                                                                                                                                                                                                                                                                                                                                                                                                                                                                                                                                                                                                                                                                                                                                                                                                                                                                                                                                                                                                                                                                                                                                                                                                                                                                                                                                                                                         | 113                  | 90   | -20.4%      |  |
| Abduction                        | 2    | 0       | -100.0%                                                                                                                                                                                                                                                                                                                                                                                                                                                                                                                                                                                                                                                                                                                                                                                                                                                                                                                                                                                                                                                                                                                                                                                                                                                                                                                                                                                                                                                                                                                                                                                                                                                                                                                                                                                                                                                                                                                                                                                                                                                                                                                        | 2                    | 0    | -100.0%     |  |
| Robbery                          | 3    | 2       | -33.3%                                                                                                                                                                                                                                                                                                                                                                                                                                                                                                                                                                                                                                                                                                                                                                                                                                                                                                                                                                                                                                                                                                                                                                                                                                                                                                                                                                                                                                                                                                                                                                                                                                                                                                                                                                                                                                                                                                                                                                                                                                                                                                                         | 3                    | 2    | -33.3%      |  |
| Other Crimes Against a<br>Person | 14   | 18      | 28.6%                                                                                                                                                                                                                                                                                                                                                                                                                                                                                                                                                                                                                                                                                                                                                                                                                                                                                                                                                                                                                                                                                                                                                                                                                                                                                                                                                                                                                                                                                                                                                                                                                                                                                                                                                                                                                                                                                                                                                                                                                                                                                                                          | 14                   | 18   | 28.6%       |  |
| Total                            | 146  | 123     | -15.8%                                                                                                                                                                                                                                                                                                                                                                                                                                                                                                                                                                                                                                                                                                                                                                                                                                                                                                                                                                                                                                                                                                                                                                                                                                                                                                                                                                                                                                                                                                                                                                                                                                                                                                                                                                                                                                                                                                                                                                                                                                                                                                                         | 146                  | 123  | -15.8%      |  |