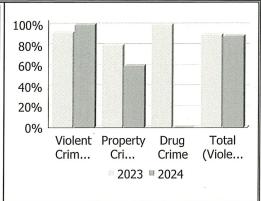

#### Police Services Board Report for Sioux Lookout Records Management System January to April - 2024

| Clearance Rate                      |       |          |            |       |           |            |      |         |          |               |        |
|-------------------------------------|-------|----------|------------|-------|-----------|------------|------|---------|----------|---------------|--------|
| Clearance Rate                      | Ja    | nuary to | April      | Yea   | r to Date | - April    | 100% |         |          |               |        |
|                                     | 2023  | 2024     | Difference | 2023  | 2024      | Difference | 80%  |         |          |               |        |
| Violent Crime                       | 88.4% | 90.2%    | 1.9%       | 88.4% | 90.2%     | 1.9%       | 40%  |         |          |               |        |
| Property Crime                      | 66.2% | 57.3%    | -8.9%      | 66.2% | 57.3%     | -8.9%      | 20%  |         |          |               |        |
| Drug Crime                          | 94.1% | 89.5%    | -4.6%      | 94.1% | 89.5%     | -4.6%      | 0%   | Violent | Property | Drug          | Total  |
| Total (Violent,<br>Property & Drug) | 82.4% | 78.6%    | -3.8%      | 82.4% | 78.6%     | -3.8%      |      | Crim    | Cri 2023 | Crime<br>2024 | (Viole |

Data contained within this report is dynamic in nature and numbers will change over time as the Ontario Provincial Police continue to investigate and solve crime.