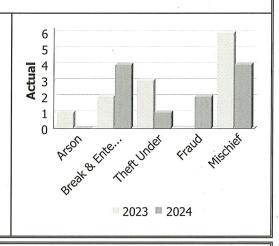

#### **Property Crime**

| Actual            | Jar  | nuary t | o April | Year to Date - April |      |        |  |
|-------------------|------|---------|---------|----------------------|------|--------|--|
| x                 | 2023 | 2024    | %       | 2023                 | 2024 | %      |  |
| ~ .               |      |         | Change  |                      |      | Change |  |
| Arson             | 0    | 0       | -       | 0                    | 0    |        |  |
| Break & Enter     | 4    | 12      | 200.0%  | 4                    | 12   | 200.0% |  |
| Theft Over        | 1    | 5       | 400.0%  | - 1                  | 5    | 400.0% |  |
| Theft Under       | 40   | 27      | -32.5%  | 40                   | 27   | -32.5% |  |
| Have Stolen Goods | 0    | 1       | -       | 0                    | 1    |        |  |
| Fraud             | 8    | 12      | 50.0%   | 8                    | 12   | 50.0%  |  |
| Mischief          | 24   | 25      | 4.2%    | 24                   | 25   | 4.2%   |  |
| Total             | 77   | 82      | 6.5%    | 77                   | 82   | 6.5%   |  |