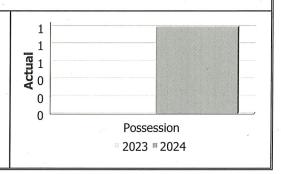

#### **Drug Crime**

| Actual                        | Jar                 | nuary t | o April     | Year to Date - April |      |             |  |
|-------------------------------|---------------------|---------|-------------|----------------------|------|-------------|--|
|                               | 2023                | 2024    | %<br>Change | 2023                 | 2024 | %<br>Change |  |
| Possession                    | 9                   | 11      | 22.2%       | 9                    | 11   | 22.2%       |  |
| Trafficking                   | 8                   | 8       | 0.0%        | 8                    | 8    | 0.0%        |  |
| Importation and<br>Production | 0                   | 0       |             | 0                    | 0    |             |  |
| Total                         | 17 19 11.8% 17 19 1 |         |             |                      |      | 11.8%       |  |