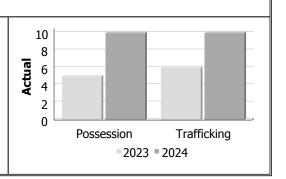

#### **Drug Crime**

| Actual                        | Jar                 | nuary t | o April     | Year to Date - April |      |             |  |
|-------------------------------|---------------------|---------|-------------|----------------------|------|-------------|--|
|                               | 2023                | 2024    | %<br>Change | 2023                 | 2024 | %<br>Change |  |
| Possession                    | 9                   | 11      | 22.2%       | 9                    | 11   | 22.2%       |  |
| Trafficking                   | 8                   | 8       | 0.0%        | 8                    | 8    | 0.0%        |  |
| Importation and<br>Production | 0                   | 0       |             | 0                    | 0    |             |  |
| Total                         | 17 19 11.8% 17 19 1 |         |             |                      |      | 11.8%       |  |