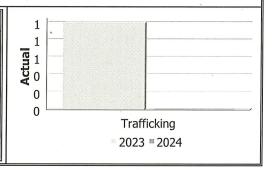

#### **Drug Crime**

| Actual                        | Jar                 | nuary t | o April     | Year to Date - April |      |             |  |
|-------------------------------|---------------------|---------|-------------|----------------------|------|-------------|--|
|                               | 2023                | 2024    | %<br>Change | 2023                 | 2024 | %<br>Change |  |
| Possession                    | 9                   | 11      | 22.2%       | 9                    | 11   | 22.2%       |  |
| Trafficking                   | 8                   | 8       | 0.0%        | 8                    | 8    | 0.0%        |  |
| Importation and<br>Production | 0                   | 0       |             | 0                    | 0    |             |  |
| Total                         | 17 19 11.8% 17 19 1 |         |             |                      |      | 11.8%       |  |