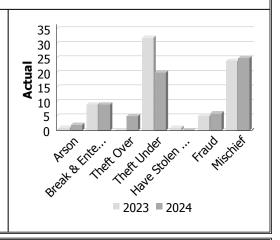

#### **Property Crime**

| Actual            | Jar  | nuary t | o April | Year to Date - April |      |        |  |
|-------------------|------|---------|---------|----------------------|------|--------|--|
| x                 | 2023 | 2024    | %       | 2023                 | 2024 | %      |  |
| ~ .               |      |         | Change  |                      |      | Change |  |
| Arson             | 0    | 0       | -       | 0                    | 0    |        |  |
| Break & Enter     | 4    | 12      | 200.0%  | 4                    | 12   | 200.0% |  |
| Theft Over        | 1    | 5       | 400.0%  | - 1                  | 5    | 400.0% |  |
| Theft Under       | 40   | 27      | -32.5%  | 40                   | 27   | -32.5% |  |
| Have Stolen Goods | 0    | 1       | -       | 0                    | 1    |        |  |
| Fraud             | 8    | 12      | 50.0%   | 8                    | 12   | 50.0%  |  |
| Mischief          | 24   | 25      | 4.2%    | 24                   | 25   | 4.2%   |  |
| Total             | 77   | 82      | 6.5%    | 77                   | 82   | 6.5%   |  |