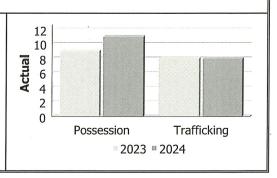

#### **Drug Crime**

| Actual                        | Jar                 | nuary t | o April     | Year to Date - April |      |             |  |
|-------------------------------|---------------------|---------|-------------|----------------------|------|-------------|--|
|                               | 2023                | 2024    | %<br>Change | 2023                 | 2024 | %<br>Change |  |
| Possession                    | 9                   | 11      | 22.2%       | 9                    | 11   | 22.2%       |  |
| Trafficking                   | 8                   | 8       | 0.0%        | 8                    | 8    | 0.0%        |  |
| Importation and<br>Production | 0                   | 0       |             | 0                    | 0    |             |  |
| Total                         | 17 19 11.8% 17 19 1 |         |             |                      |      | 11.8%       |  |