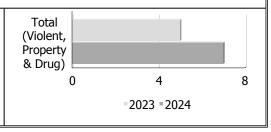

#### for Sioux Lookout Records Management System April to June - 2024

| Clearance Rate                      |       | April to Ju | ine        | Year to Date - June |       |            |  |  |
|-------------------------------------|-------|-------------|------------|---------------------|-------|------------|--|--|
|                                     | 2023  | 2024        | Difference | 2023                | 2024  | Difference |  |  |
| Violent Crime                       | 86.4% | 84.1%       | -2.3%      | 86.5%               | 86.1% | -0.4%      |  |  |
| Property Crime                      | 66.7% | 52.2%       | -14.4%     | 67.2%               | 51.9% | -15.3%     |  |  |
| Drug Crime                          | 90.9% | 100.0%      | 9.1%       | 92.0%               | 93.3% | 1.3%       |  |  |
| Total (Violent,<br>Property & Drug) | 79.9% | 75.7%       | -4.2%      | 80.9%               | 75.1% | -5.9%      |  |  |