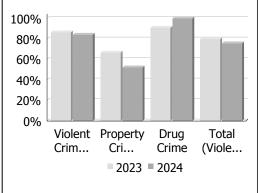

#### for Sioux Lookout Records Management System April to June - 2024

| Clearance Rate                      |       | April to Ju | ine        | Year to Date - June |       |            |  |  |
|-------------------------------------|-------|-------------|------------|---------------------|-------|------------|--|--|
|                                     | 2023  | 2024        | Difference | 2023                | 2024  | Difference |  |  |
| Violent Crime                       | 86.4% | 84.1%       | -2.3%      | 86.5%               | 86.1% | -0.4%      |  |  |
| Property Crime                      | 66.7% | 52.2%       | -14.4%     | 67.2%               | 51.9% | -15.3%     |  |  |
| Drug Crime                          | 90.9% | 100.0%      | 9.1%       | 92.0%               | 93.3% | 1.3%       |  |  |
| Total (Violent,<br>Property & Drug) | 79.9% | 75.7%       | -4.2%      | 80.9%               | 75.1% | -5.9%      |  |  |