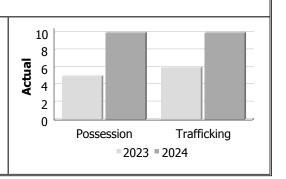

### **Drug Crime**

| Actual                     | Α    | e - June |             |      |      |             |
|----------------------------|------|----------|-------------|------|------|-------------|
|                            | 2023 | 2024     | %<br>Change | 2023 | 2024 | %<br>Change |
| Possession                 | 5    | 10       | 100.0%      | 12   | 13   | 8.3%        |
| Trafficking                | 6    | 10       | 66.7%       | 13   | 17   | 30.8%       |
| Importation and Production | 0    | 0        | -           | 0    | 0    | -           |
| Total                      | 11   | 20       | 81.8%       | 25   | 30   | 20.0%       |