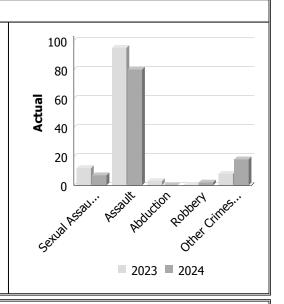

## Violent Crime April to 3

| Violent Crime                    |      |         |         |      |        |           |
|----------------------------------|------|---------|---------|------|--------|-----------|
| Actual                           | Α    | pril to | June    | Year | to Dat | te - June |
|                                  | 2023 | 2024    | %       | 2023 | 2024   | %         |
|                                  |      |         | Change  |      |        | Change    |
| Murder                           | 0    | 0       |         | 1    | 0      | -100.0%   |
| Other Offences Causing Death     | 0    | 0       |         | 0    | 0      |           |
| Attempted Murder                 | 0    | 0       |         | 0    | 0      |           |
| Sexual Assault                   | 12   | 7       | -41.7%  | 20   | 17     | -15.0%    |
| Assault                          | 95   | 80      | -15.8%  | 176  | 143    | -18.8%    |
| Abduction                        | 3    | 0       | -100.0% | 3    | 0      | -100.0%   |
| Robbery                          | 0    | 2       |         | 3    | 4      | 33.3%     |
| Other Crimes Against a<br>Person | 8    | 18      | 125.0%  | 19   | 30     | 57.9%     |
| Total                            | 118  | 107     | -9.3%   | 222  | 194    | -12.6%    |