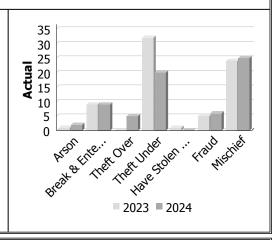

### **Property Crime**

| Actual            | Α    | pril to | June        | Year to Date - June |      |             |  |  |
|-------------------|------|---------|-------------|---------------------|------|-------------|--|--|
|                   | 2023 | 2024    | %<br>Change | 2023                | 2024 | %<br>Change |  |  |
| Arson             | 1    | 2       | 100.0%      | 1                   | 2    | 100.0%      |  |  |
| Break & Enter     | 9    | 9       | 0.0%        | 11                  | 18   | 63.6%       |  |  |
| Theft Over        | 0    | 5       | 1           | 1                   | 9    | 800.0%      |  |  |
| Theft Under       | 32   | 20      | -37.5%      | 59                  | 41   | -30.5%      |  |  |
| Have Stolen Goods | 1    | 0       | -100.0%     | 1                   | 1    | 0.0%        |  |  |
| Fraud             | 5    | 6       | 20.0%       | 12                  | 15   | 25.0%       |  |  |
| Mischief          | 24   | 25      | 4.2%        | 40                  | 43   | 7.5%        |  |  |
| Total             | 72   | 67      | -6.9%       | 125                 | 129  | 3.2%        |  |  |