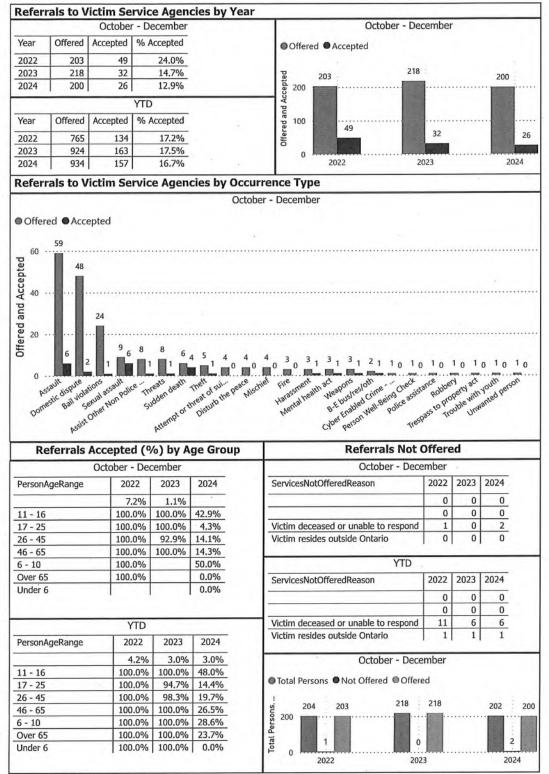

# a. OPP Report/Statistics for the 3<sup>rd</sup> Quarter, 2024, for Pickle Lake and Sioux Lookout

Inspector Duggan presented the 3<sup>rd</sup> Quarter Statistics for Pickle Lake and Sioux Lookout to the Board.

# **Ontario Provincial Police**

Sioux Lookout Detachment

Fourth Quarter Report

September– December 2024

Detachment Commander: A/Inspector Michael KREISZ Operations Manager: A/Staff Sergeant Russ SAUDINO

"Working together through engagement Education and Enforcement to identify

Proactive and Innovative strategies to keep our community safe"