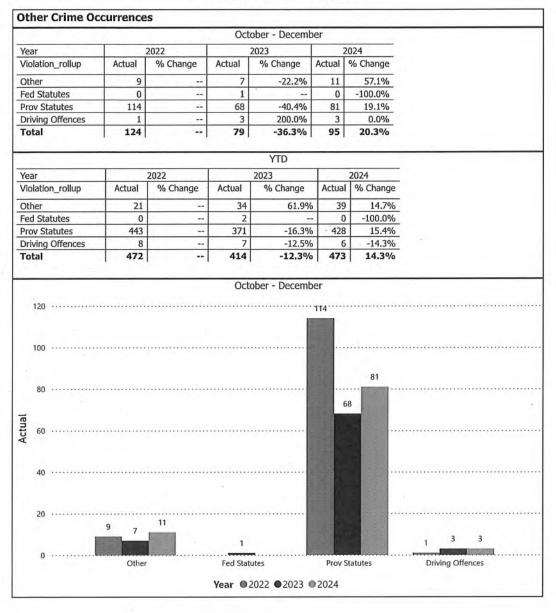

# a. OPP Report/Statistics for the 3<sup>rd</sup> Quarter, 2024, for Pickle Lake and Sioux Lookout

Inspector Duggan presented the 3<sup>rd</sup> Quarter Statistics for Pickle Lake and Sioux Lookout to the Board.

# **Ontario Provincial Police**

Sioux Lookout Detachment

Fourth Quarter Report

September– December 2024

Detachment Commander: A/Inspector Michael KREISZ Operations Manager: A/Staff Sergeant Russ SAUDINO

"Working together through engagement Education and Enforcement to identify

Proactive and Innovative strategies to keep our community safe"