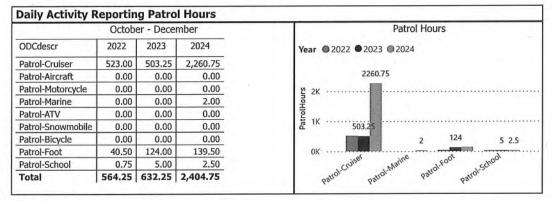

# a. OPP Report/Statistics for the 3<sup>rd</sup> Quarter, 2024, for Pickle Lake and Sioux Lookout

Inspector Duggan presented the 3<sup>rd</sup> Quarter Statistics for Pickle Lake and Sioux Lookout to the Board.

# **Ontario Provincial Police**

Sioux Lookout Detachment

Fourth Quarter Report

September– December 2024

Detachment Commander: A/Inspector Michael KREISZ Operations Manager: A/Staff Sergeant Russ SAUDINO

"Working together through engagement Education and Enforcement to identify

Proactive and Innovative strategies to keep our community safe"