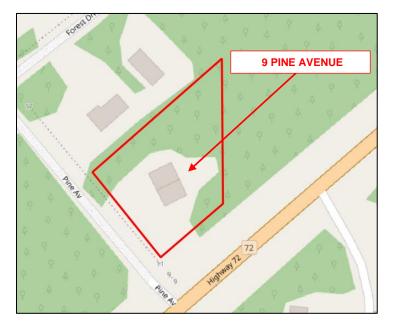

## NOTICE OF PUBLIC HEARING APPLICATION FOR MINOR VARIANCE M04-2024 (SIOUX SELF-STORAGE CORP.) 9 PINE AVENUE MUNICIPALITY OF SIOUX LOOKOUT

TAKE NOTICE THAT an application for a Minor Variance has been submitted under Section 45 (1) of the *Planning Act, R.S.O. 1990, Chapter p. 13,* by Sioux Self-Storage Corp. for the subject property located at 9 Pine Avenue in the Municipality of Sioux Lookout. The subject property is known legally as PLAN M291 LOT 28 PCL 32036; Sioux Lookout.

The subject property is located within the Highway Commercial (CH) Zone in the Zoning By-law and is designated Highway Commercial in the Official Plan. A Key Map showing the subject property and a site sketch showing the proposed development are included below.

Кеу Мар

**Proposed Site Plan** 