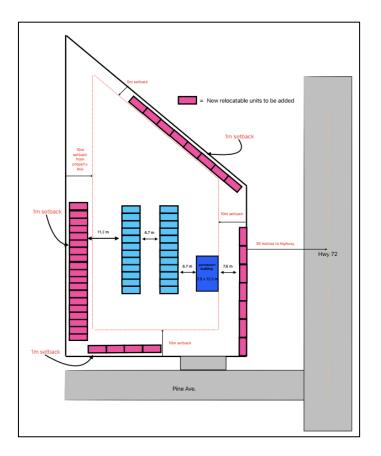

The subject property is located within the Highway Commercial (CH) Zone in the Zoning By-law and is designated Highway Commercial in the Official Plan. A Key Map showing the subject property and a site sketch showing the proposed development are included below.

The subject property contains a main storage building that has a size of 89 square metres (958 square feet) and 24 portable storage units with a size of 15 square metres (162 square feet) each. The applicant is proposing to reduce the required setbacks from various lot lines to facilitate 38 new portable storage units on the subject property. The proposed location of the new portable storage units are shown in the site sketch included below.

Section 5.10.2 iii)

| Minimum Yard Requirement    | Proposed Yard Requirement |
|-----------------------------|---------------------------|
| Front Yard – 10.0 metres    | 1 metre                   |
| Interior Yard – 5.0 metres  | 1 metre                   |
| Exterior Yard – 10.0 metres | 0 metre                   |
| Rear Yard – 10.0 metres     | 1 metre                   |

- Section 4.31.4 No commercial, industrial or multiple unit residential building or structure shall be located within 14.0 metres from the highway property limit or 32.0 metres from the highway centerline whichever is greater. The owner is proposing a setback of 0 metres from a Provincial Highway and approximately 28 metres from the centerline of the road.
- Section 4.31.5 Where a lot abuts or contains a road other than a Provincial Highway, a setback
  of 6 metres is required from the road for any building or structure. The owner is proposing a
  setback of 1 metre from a Municipal Road (Pine Avenue).

Кеу Мар

**Proposed Site Plan** 