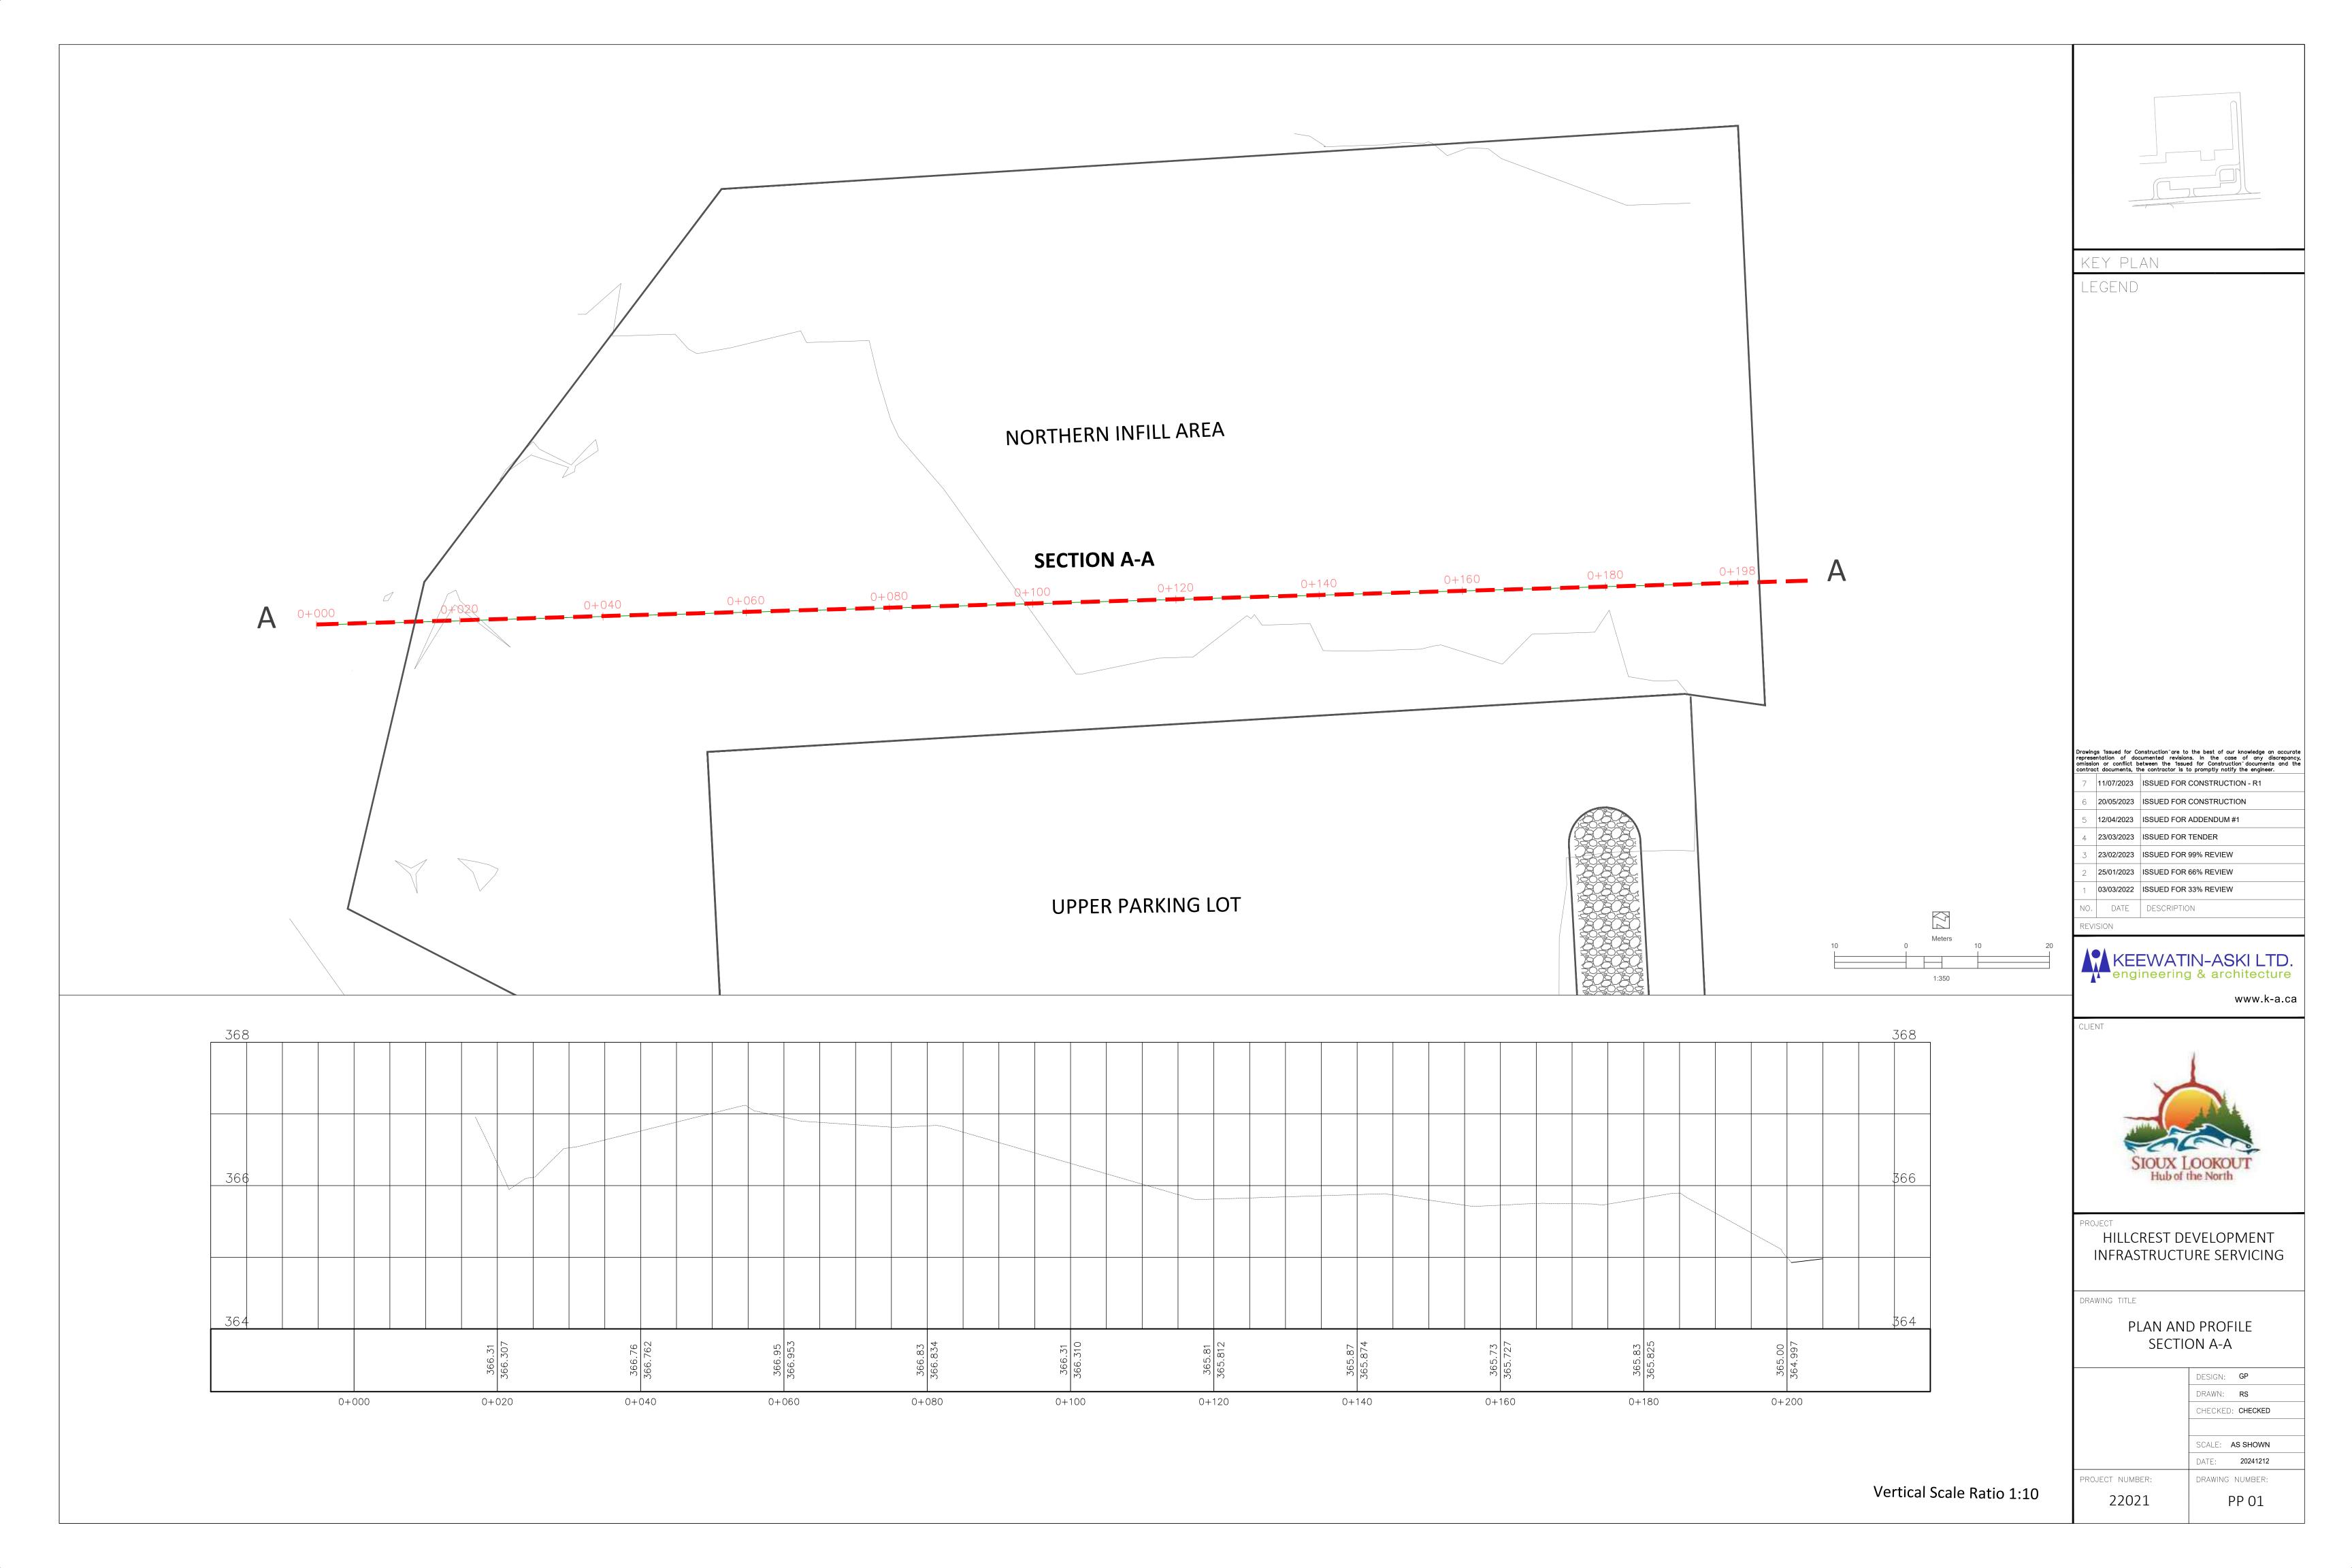

discrepancy, omission or conflict between the "Issued for Construction" documents and the contract documents, the contractor is to promptly notify the engineer. 11/07/2023 ISSUED FOR CONSTRUCTION - R1

20/05/2023 ISSUED FOR CONSTRUCTION

12/04/2023 ISSUED FOR ADDENDUM #1

23/03/2023 ISSUED FOR TENDER

23/02/2023 ISSUED FOR 99% REVIEW 25/01/2023 ISSUED FOR 66% REVIEW

03/03/2022 ISSUED FOR 33% REVIEW

DATE DESCRIPTION

KEEWATIN-ASKI LTD. engineering & architecture

www.k-a.ca



HILLCREST DEVELOPMENT INFRASTRUCTURE SERVICING

DRAWING TITLE

SITE VIEW CONSTRUCTION PROGRESS 2024

| DATF:    | 20241212 |
|----------|----------|
| SCALE:   | AS SHOWN |
|          |          |
| CHECKED: | CHECKED  |
| DRAWN:   | RS       |
| DESIGN:  | GP       |

PROJECT NUMBER: DRAWING NUMBER: 22021

V 1

















Drawings "Issued for Construction" are to the best of our knowledge an accurate representation of documented revisions. In the case of any discrepancy, omission or conflict between the "Issued for Construction" documents and the contract documents, the contractor is to promptly notify the engineer.

11/07/2023 ISSUED FOR CONSTRUCTION - R1

20/05/2023 ISSUED FOR CONSTRUCTION 12/04/2023 ISSUED FOR ADDENDUM #1

23/03/2023 ISSUED FOR TENDER

23/02/2023 ISSUED FOR 99% REVIEW

25/01/2023 ISSUED FOR 66% REVIEW

03/03/2022 ISSUED FOR 33% REVIEW

DATE DESCRIPTION

KEEWATIN-ASKI LTD. engineering & architecture

www.k-a.ca



HILLCREST DEVELOPMENT INFRASTRUCTURE SERVICING

DRAWING TITLE

SITE VIEW CONSTRUCTION PROGRESS 2024

|                 | DESIGN: <b>GP</b>     |
|-----------------