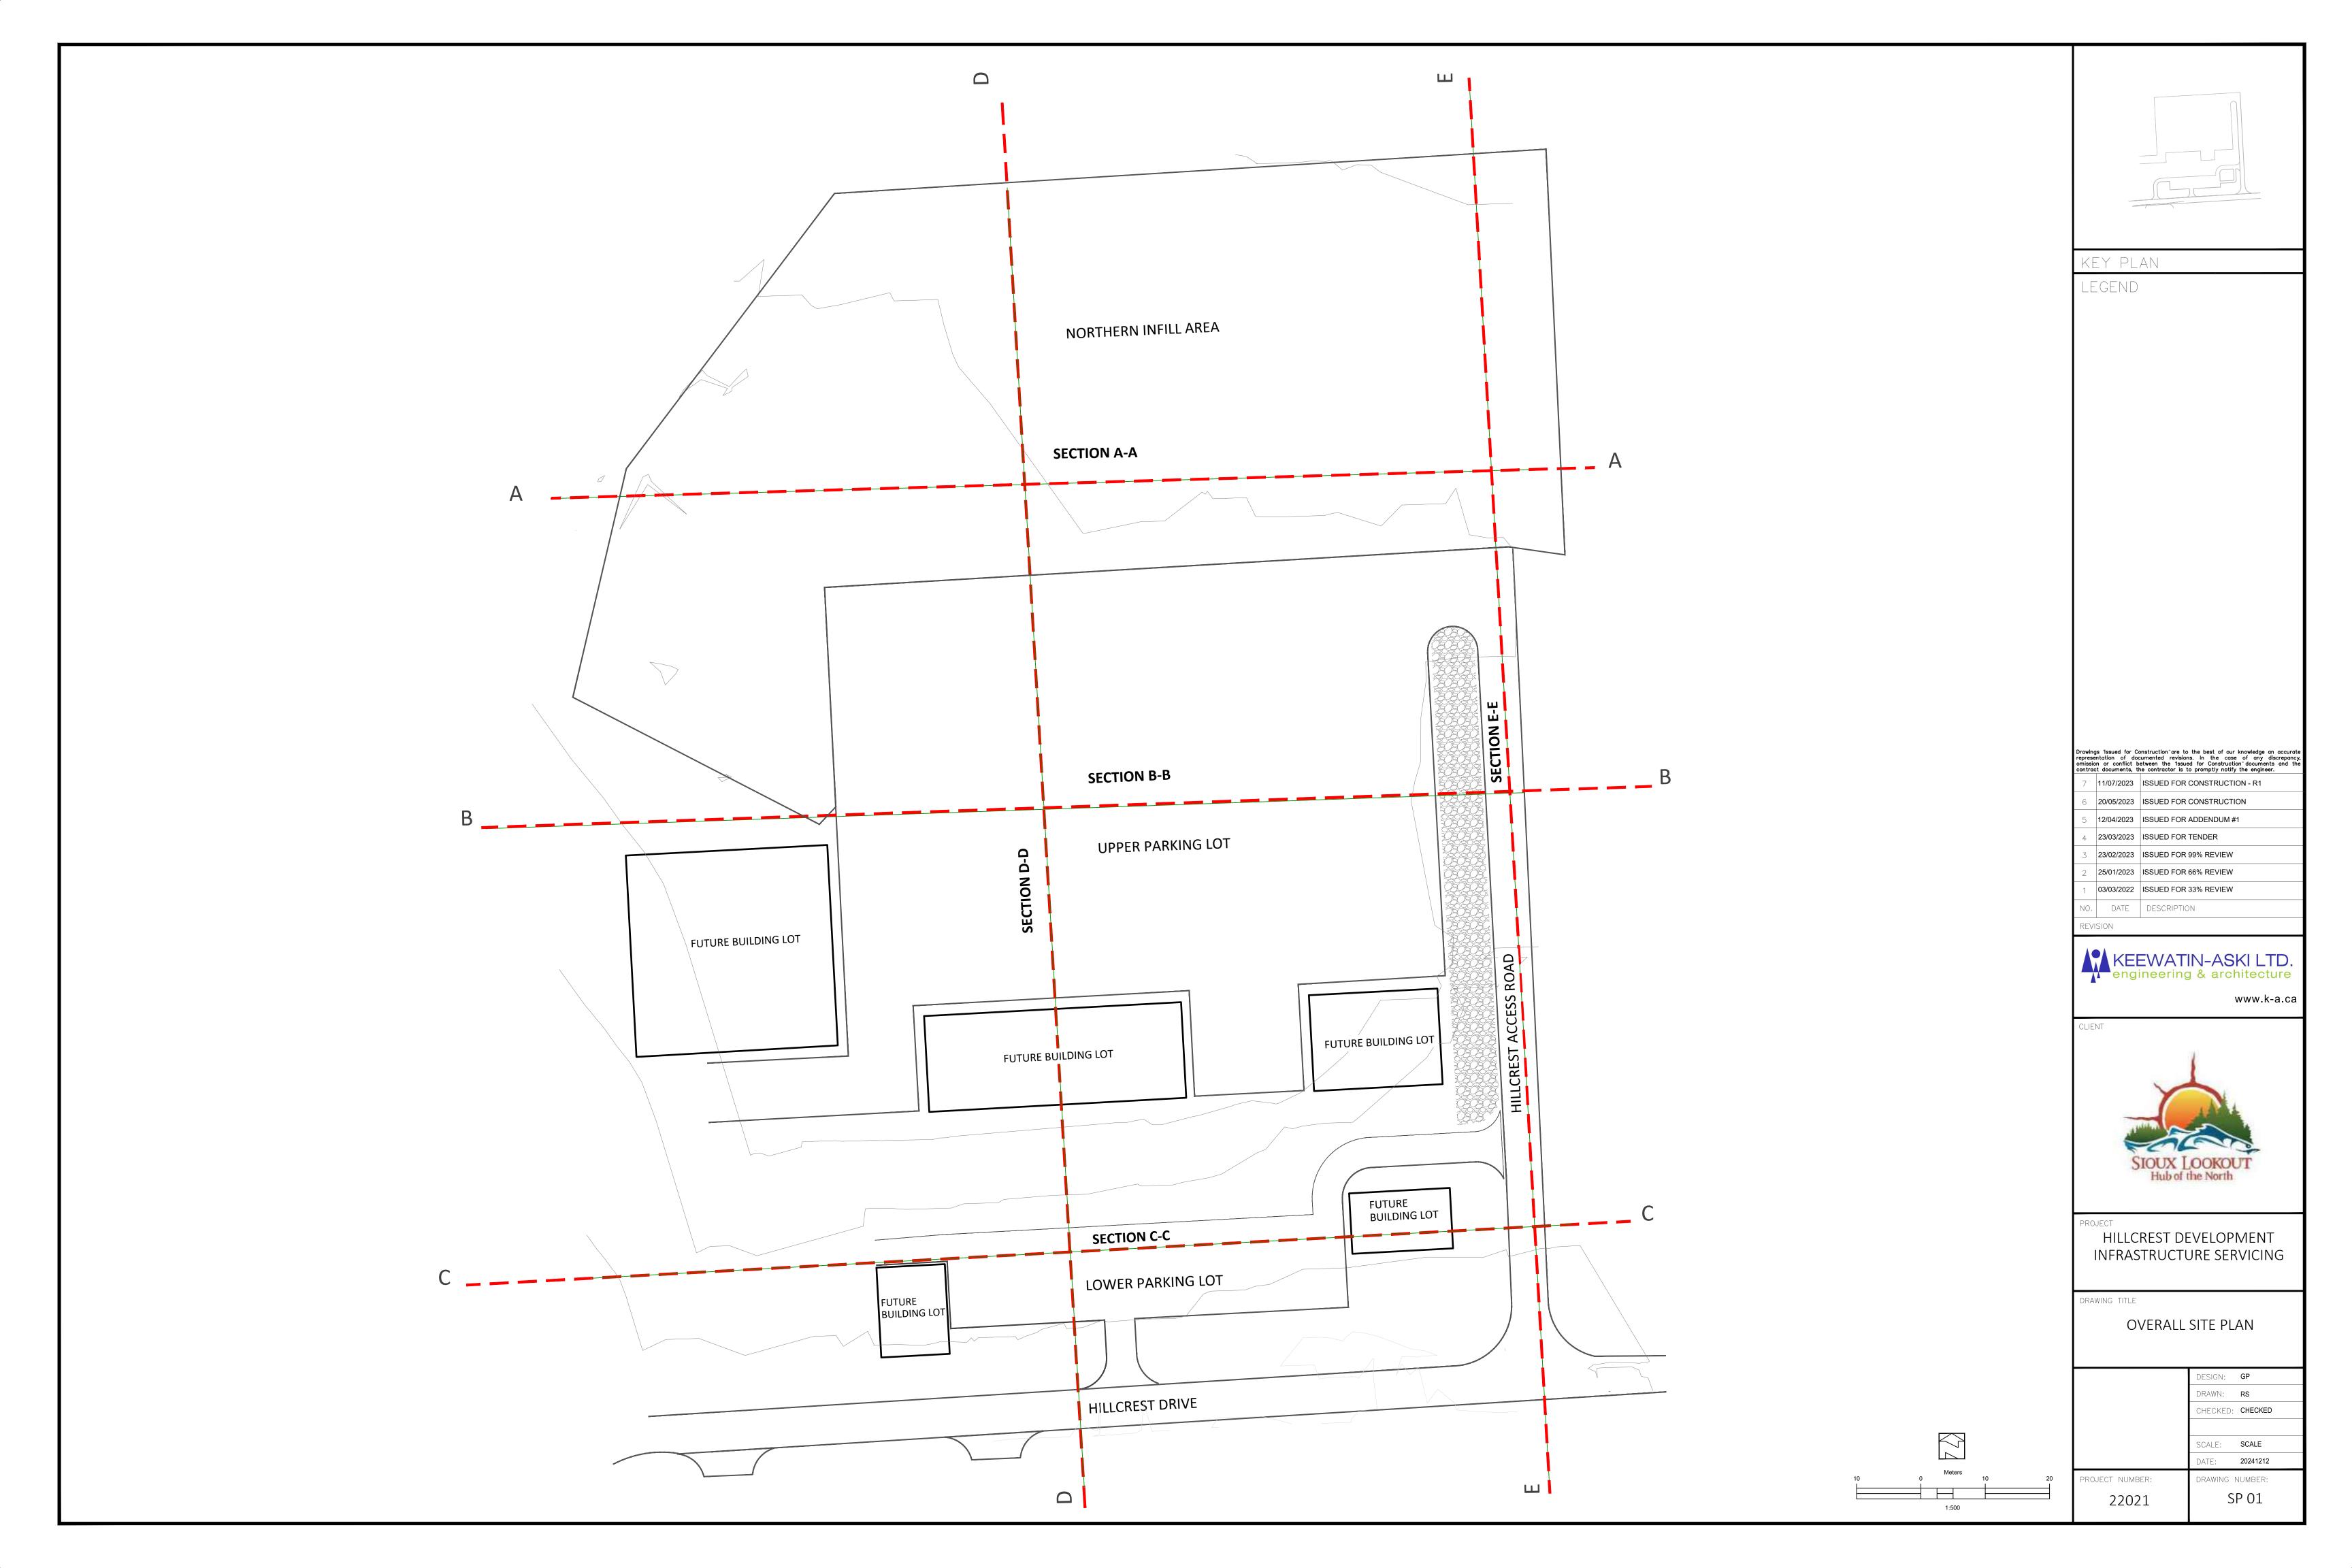

ny discrepancy, omission or conflict between the "Issued for Construction" documents and the contract documents, the contractor is to promptly notify the engineer. 11/07/2023 ISSUED FOR CONSTRUCTION - R1

20/05/2023 ISSUED FOR CONSTRUCTION

12/04/2023 ISSUED FOR ADDENDUM #1

23/03/2023 ISSUED FOR TENDER

23/02/2023 ISSUED FOR 99% REVIEW 25/01/2023 ISSUED FOR 66% REVIEW

03/03/2022 ISSUED FOR 33% REVIEW

DATE DESCRIPTION

KEEWATIN-ASKI LTD. engineering & architecture

www.k-a.ca



HILLCREST DEVELOPMENT INFRASTRUCTURE SERVICING

DRAWING TITLE

SITE VIEW CONSTRUCTION PROGRESS 2024

| DATF:    | 20241212 |
|----------|----------|
| SCALE:   | AS SHOWN |
|          |          |
| CHECKED: | CHECKED  |
| DRAWN:   | RS       |
| DESIGN:  | GP       |

PROJECT NUMBER: DRAWING NUMBER: 22021

V 1

















Drawings "Issued for Construction" are to the best of our knowledge an accurate representation of documented revisions. In the case of any discrepancy, omission or conflict between the "Issued for Construction" documents and the contract documents, the contractor is to promptly notify the engineer.

11/07/2023 ISSUED FOR CONSTRUCTION - R1

20/05/2023 ISSUED FOR CONSTRUCTION 12/04/2023 ISSUED FOR ADDENDUM #1

23/03/2023 ISSUED FOR TENDER

23/02/2023 ISSUED FOR 99% REVIEW

25/01/2023 ISSUED FOR 66% REVIEW

03/03/2022 ISSUED FOR 33% REVIEW

DATE DESCRIPTION

KEEWATIN-ASKI LTD. engineering & architecture

www.k-a.ca



HILLCREST DEVELOPMENT INFRASTRUCTURE SERVICING

DRAWING TITLE

SITE VIEW CONSTRUCTION PROGRESS 2024

|                 | DESIGN: <b>GP</b>     |
|---------------