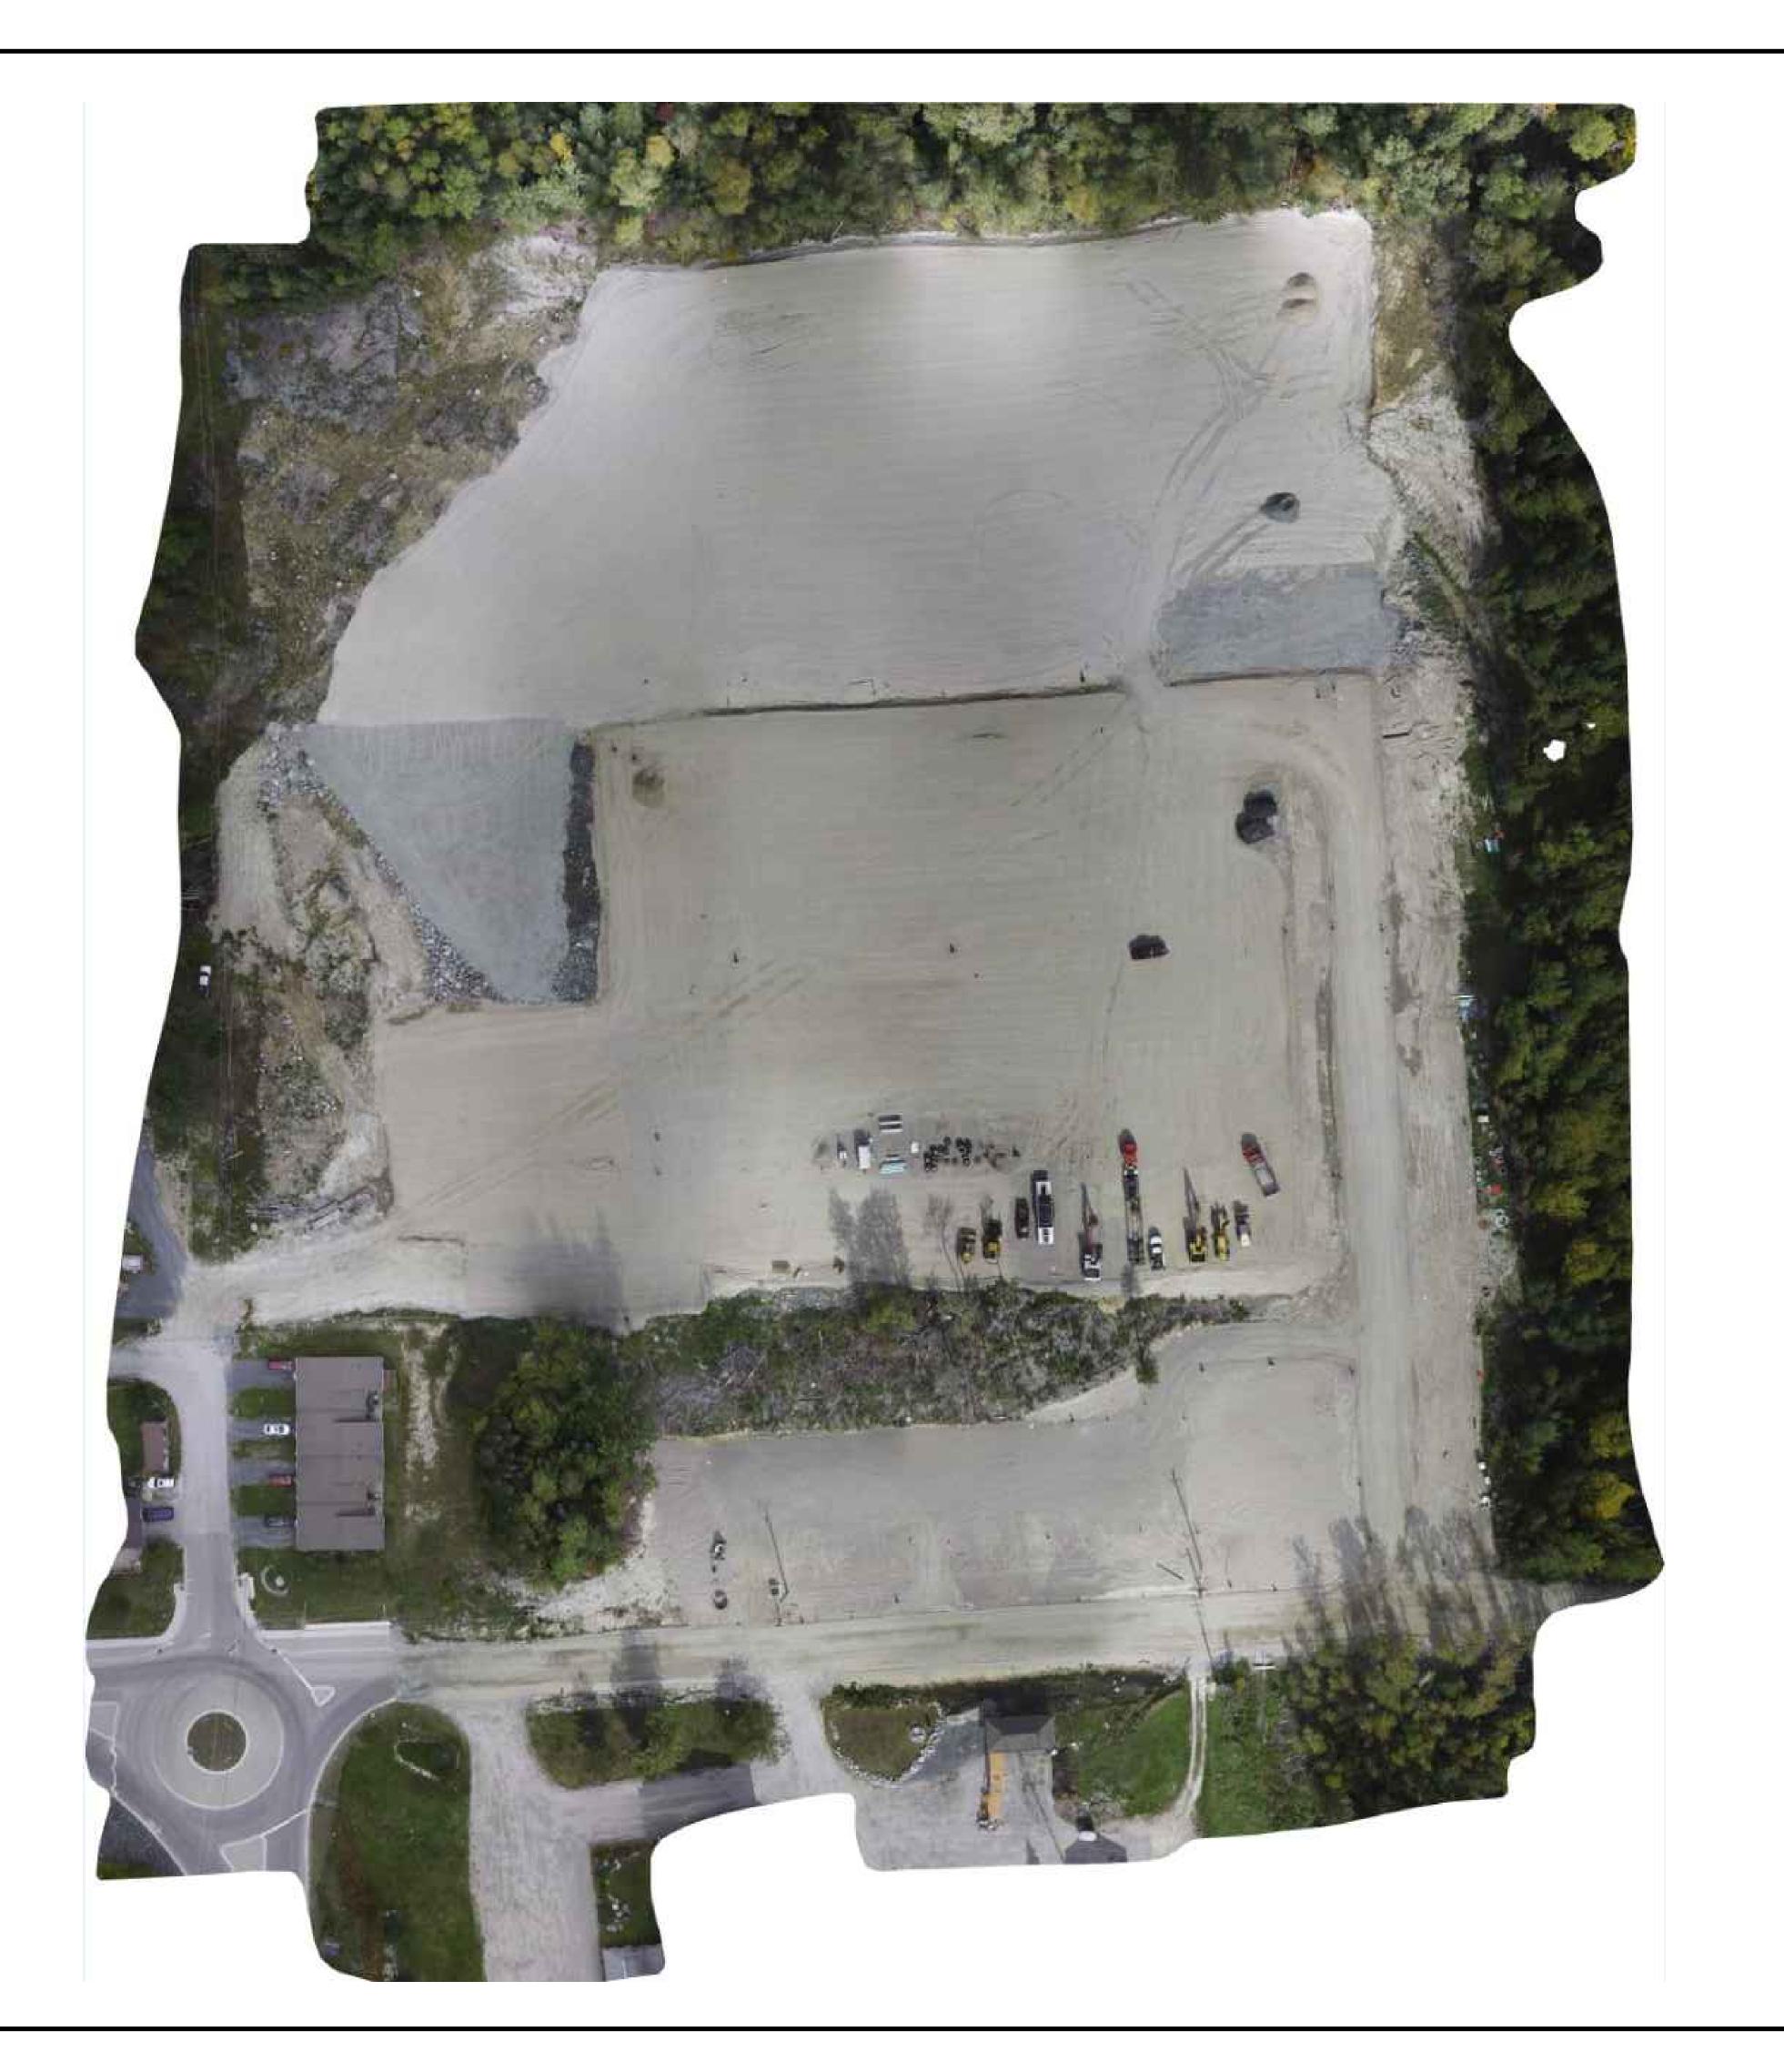

KEEWATIN-ASKI LTD. engineering & architecture

www.k-a.ca

HILLCREST DEVELOPMENT INFRASTRUCTURE SERVICING

DRAWING TITLE

SITE VIEW CONSTRUCTION PROGRESS 2024

| DATF:    | 20241212 |
|----------|----------|
| SCALE:   | AS SHOWN |
|          |          |
| CHECKED: | CHECKED  |
| DRAWN:   | RS       |
| DESIGN:  | GP       |

DATE DESCRIPTION

KEEWATIN-ASKI LTD. engineering & architecture

www.k-a.ca

HILLCREST DEVELOPMENT INFRASTRUCTURE SERVICING

DRAWING TITLE

SITE VIEW CONSTRUCTION PROGRESS 2024

|                 | DESIGN: <b>GP</b>     |
|-----------------|-----------------------|
|                 | DRAWN: <b>RS</b>      |
|                 | CHECKED: CHECKED      |
|                 |                       |
|                 | SCALE: AS SHOWN       |
|                 | DATE: <b>20241212</b> |
| PROJECT NUMBER: | DRAWING NUMBER:       |