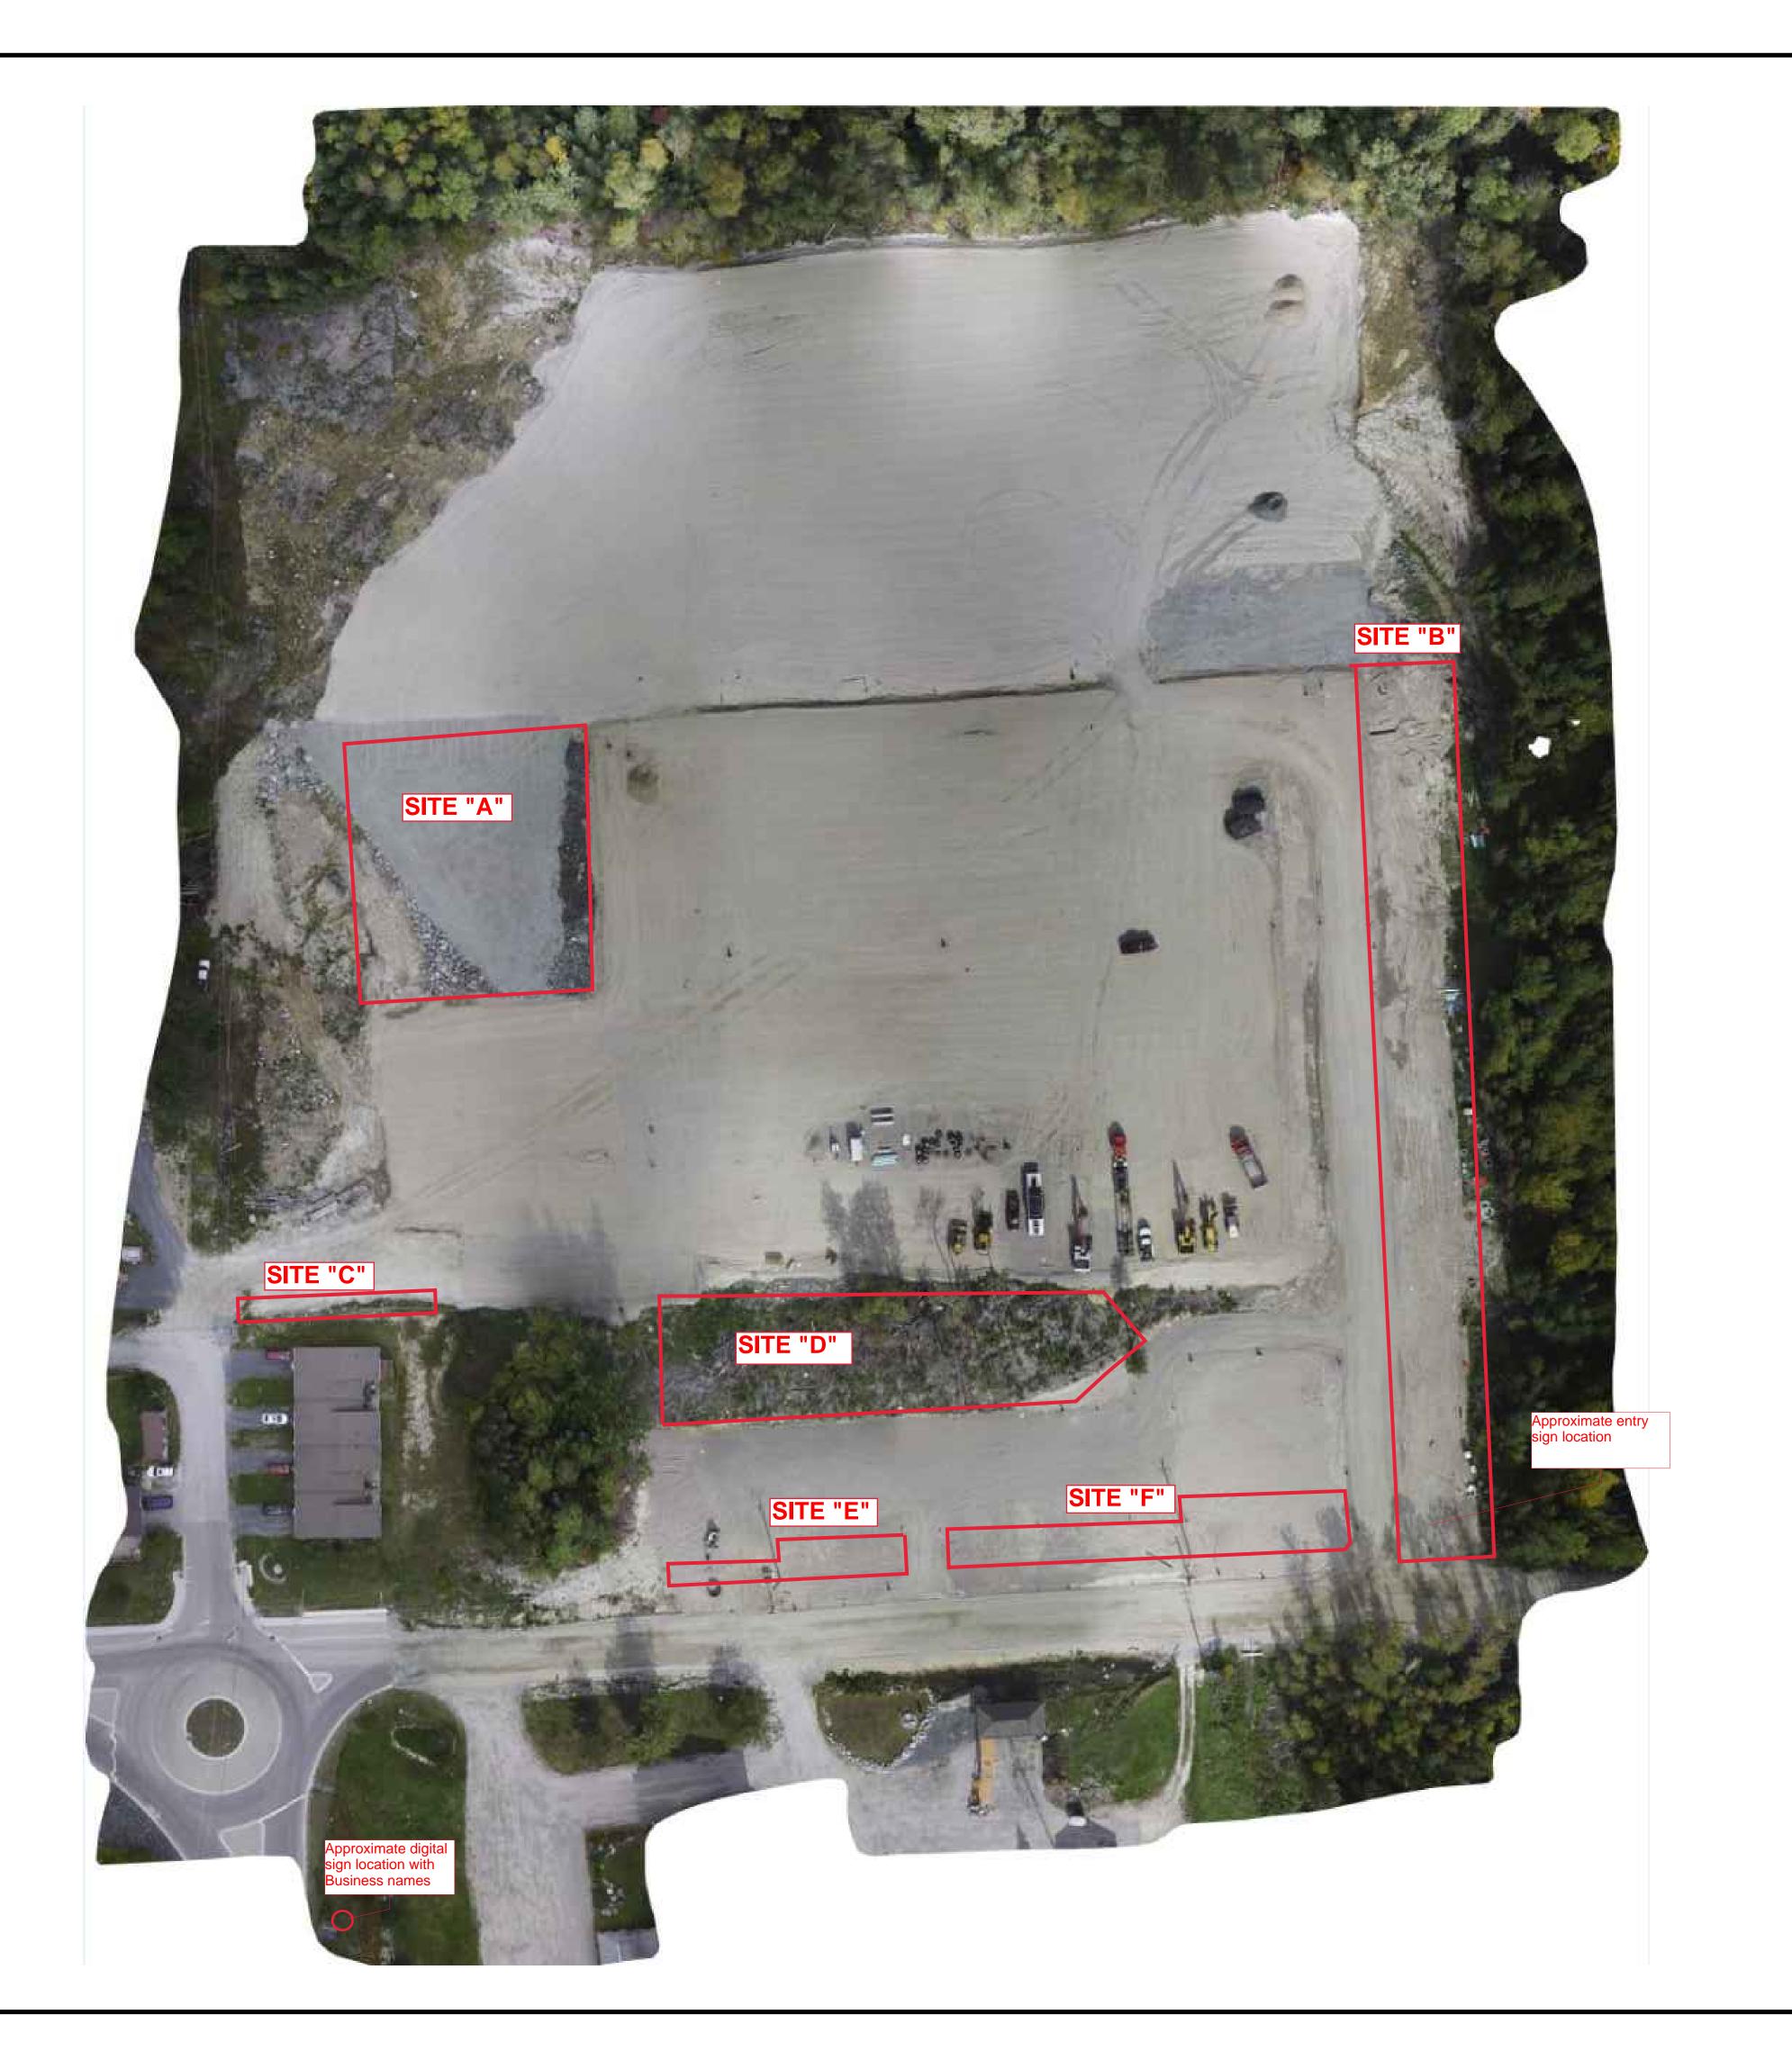

KEEWATIN-ASKI LTD. engineering & architecture

www.k-a.ca

HILLCREST DEVELOPMENT INFRASTRUCTURE SERVICING

DRAWING TITLE

SITE VIEW CONSTRUCTION PROGRESS 2024

| DATF:    | 20241212 |
|----------|----------|
| SCALE:   | AS SHOWN |
|          |          |
| CHECKED: | CHECKED  |
| DRAWN:   | RS       |
| DESIGN:  | GP       |

DATE DESCRIPTION

KEEWATIN-ASKI LTD. engineering & architecture

www.k-a.ca

HILLCREST DEVELOPMENT INFRASTRUCTURE SERVICING

DRAWING TITLE

SITE VIEW CONSTRUCTION PROGRESS 2024

|                 | DESIGN: <b>GP</b>     |
|-----------------|-----------------------|
|                 | DRAWN: <b>RS</b>      |
|                 | CHECKED: CHECKED      |
|                 |                       |
|                 | SCALE: AS SHOWN       |
|                 | DATE: <b>20241212</b> |
| PROJECT NUMBER: | DRAWING NUMBER:       |