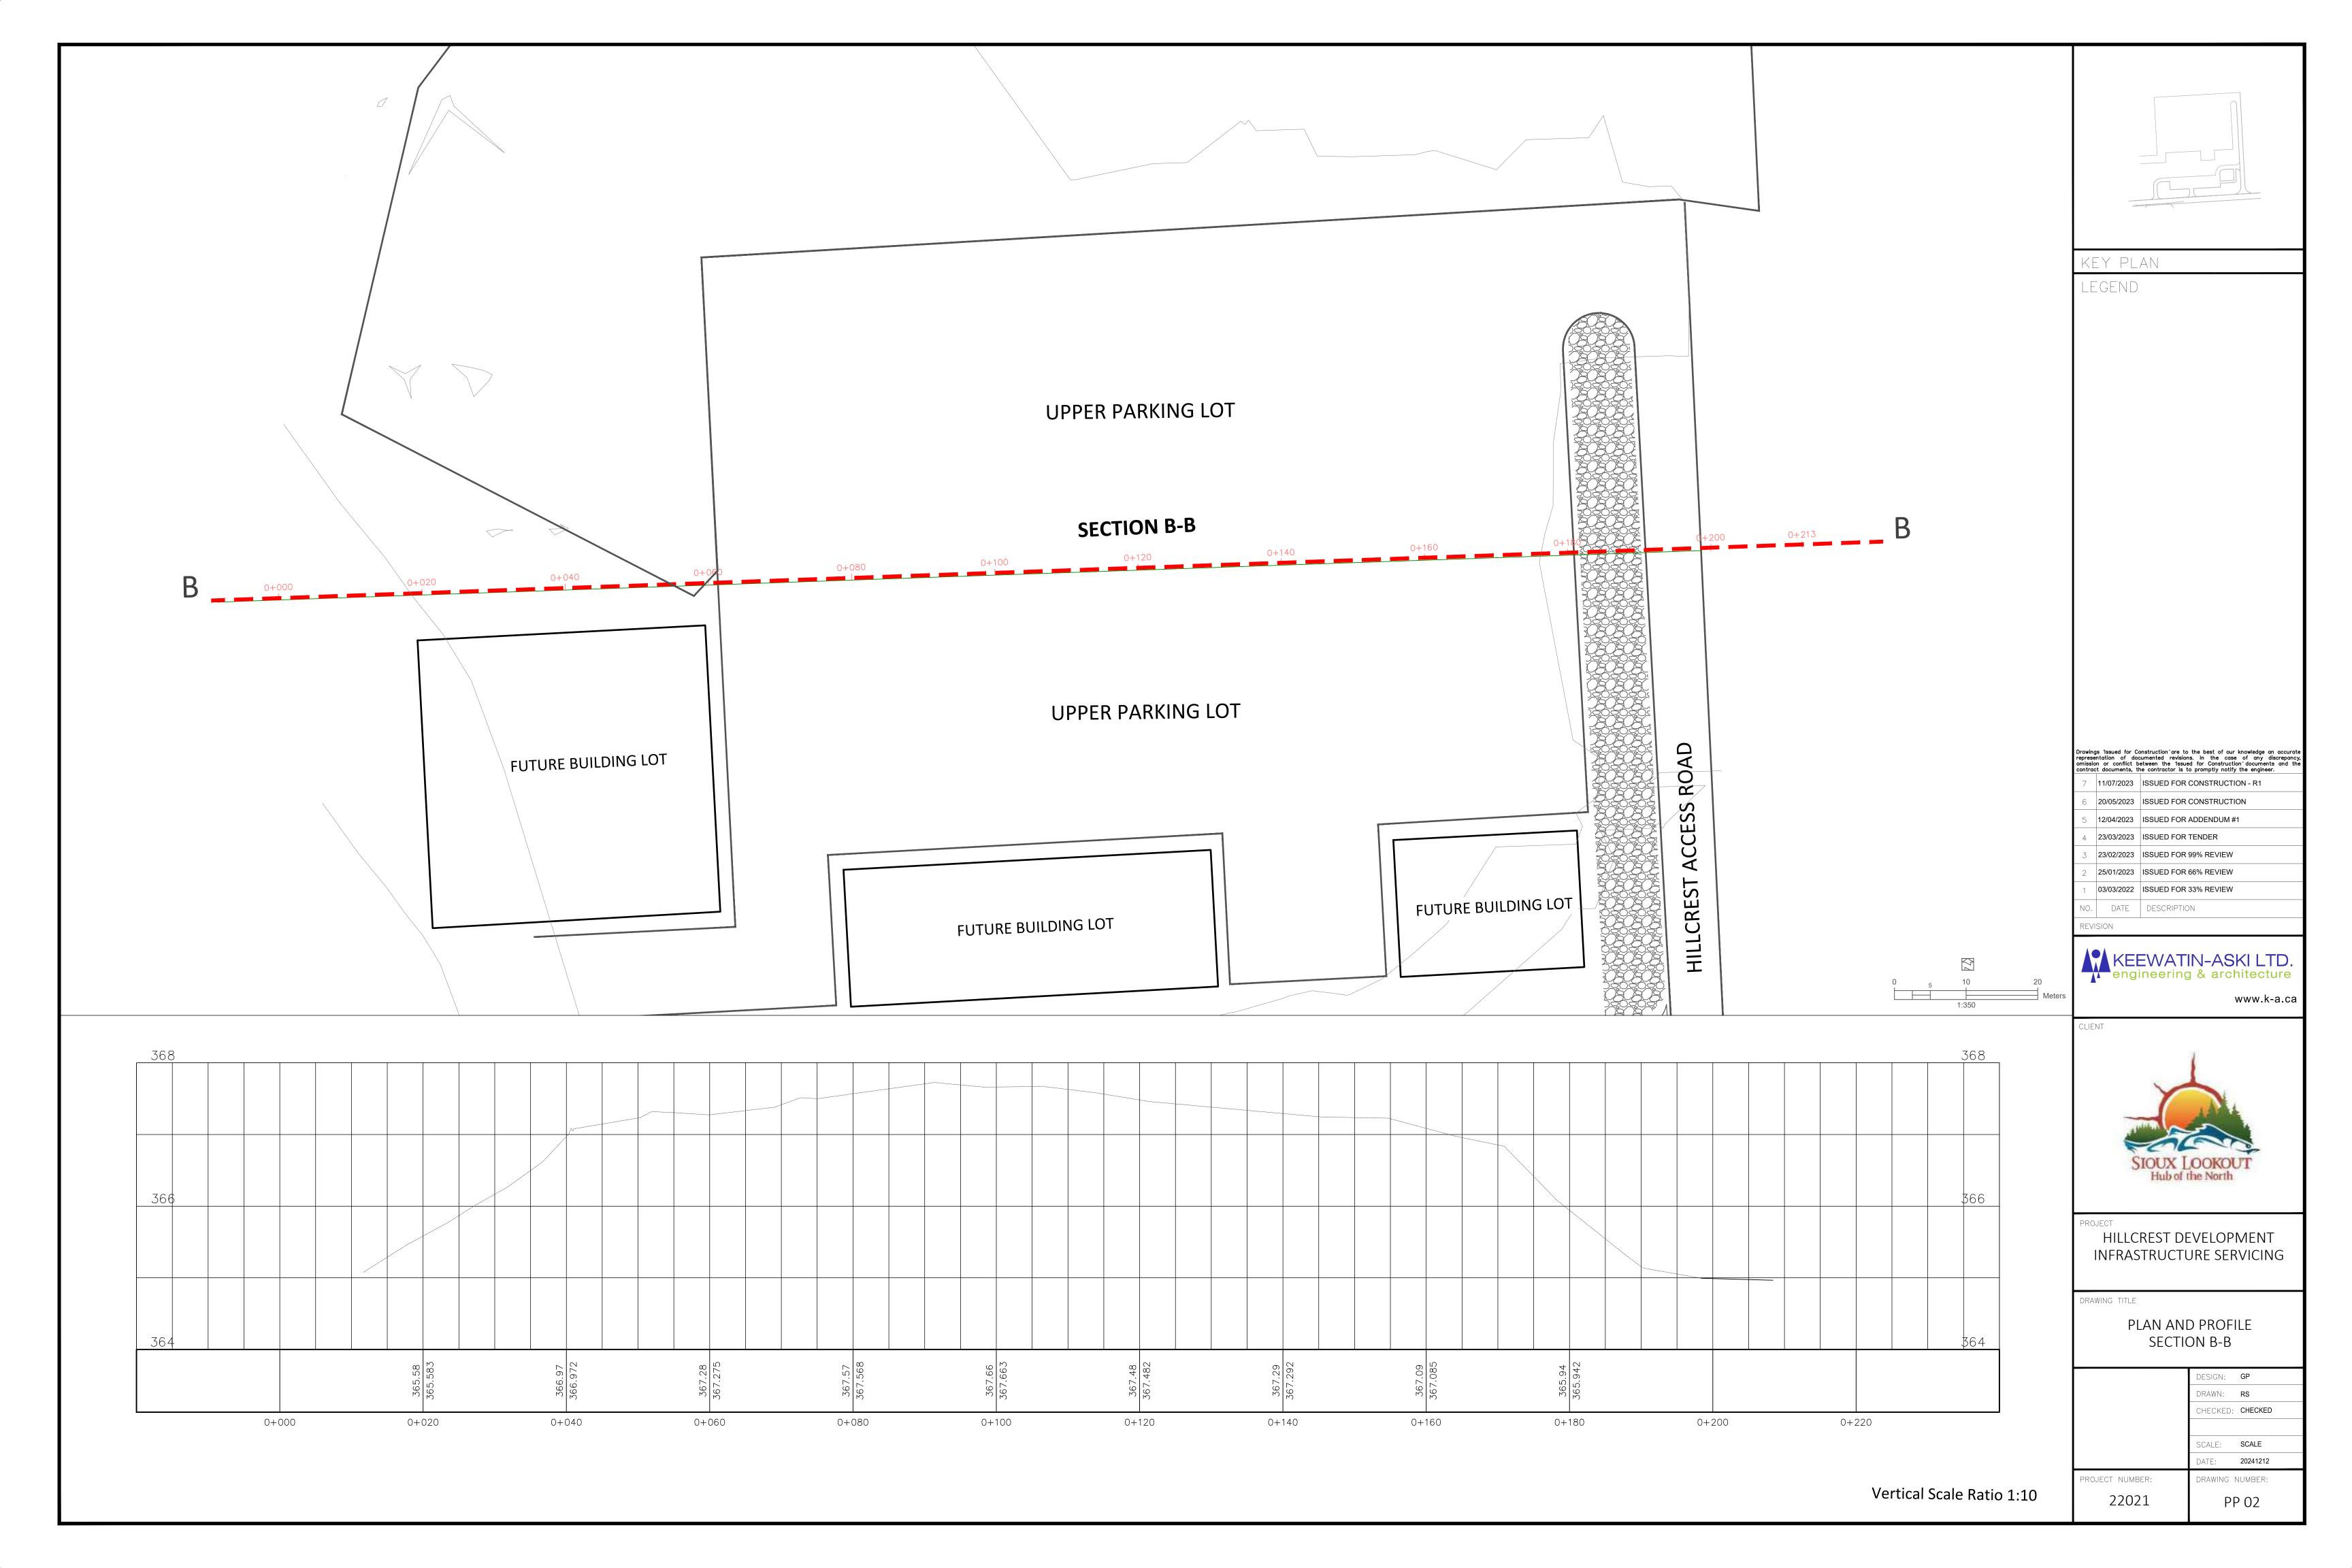

iscrepancy, omission or conflict between the "Issued for Construction" documents and the contract documents, the contractor is to promptly notify the engineer. 11/07/2023 ISSUED FOR CONSTRUCTION - R1

20/05/2023 ISSUED FOR CONSTRUCTION

12/04/2023 ISSUED FOR ADDENDUM #1

23/03/2023 ISSUED FOR TENDER

23/02/2023 ISSUED FOR 99% REVIEW 25/01/2023 ISSUED FOR 66% REVIEW

03/03/2022 ISSUED FOR 33% REVIEW

DATE DESCRIPTION

KEEWATIN-ASKI LTD. engineering & architecture

www.k-a.ca



HILLCREST DEVELOPMENT INFRASTRUCTURE SERVICING

DRAWING TITLE

SITE VIEW CONSTRUCTION PROGRESS 2024

| DATF:    | 20241212 |
|----------|----------|
| SCALE:   | AS SHOWN |
|          |          |
| CHECKED: | CHECKED  |
| DRAWN:   | RS       |
| DESIGN:  | GP       |

PROJECT NUMBER: DRAWING NUMBER: 22021

V 1

















Drawings "Issued for Construction" are to the best of our knowledge an accurate representation of documented revisions. In the case of any discrepancy, omission or conflict between the "Issued for Construction" documents and the contract documents, the contractor is to promptly notify the engineer.

11/07/2023 ISSUED FOR CONSTRUCTION - R1

20/05/2023 ISSUED FOR CONSTRUCTION 12/04/2023 ISSUED FOR ADDENDUM #1

23/03/2023 ISSUED FOR TENDER

23/02/2023 ISSUED FOR 99% REVIEW

25/01/2023 ISSUED FOR 66% REVIEW

03/03/2022 ISSUED FOR 33% REVIEW

DATE DESCRIPTION

KEEWATIN-ASKI LTD. engineering & architecture

www.k-a.ca



HILLCREST DEVELOPMENT INFRASTRUCTURE SERVICING

DRAWING TITLE

SITE VIEW CONSTRUCTION PROGRESS 2024

|                 | DESIGN: <b>GP</b>     |
|-----------------|-