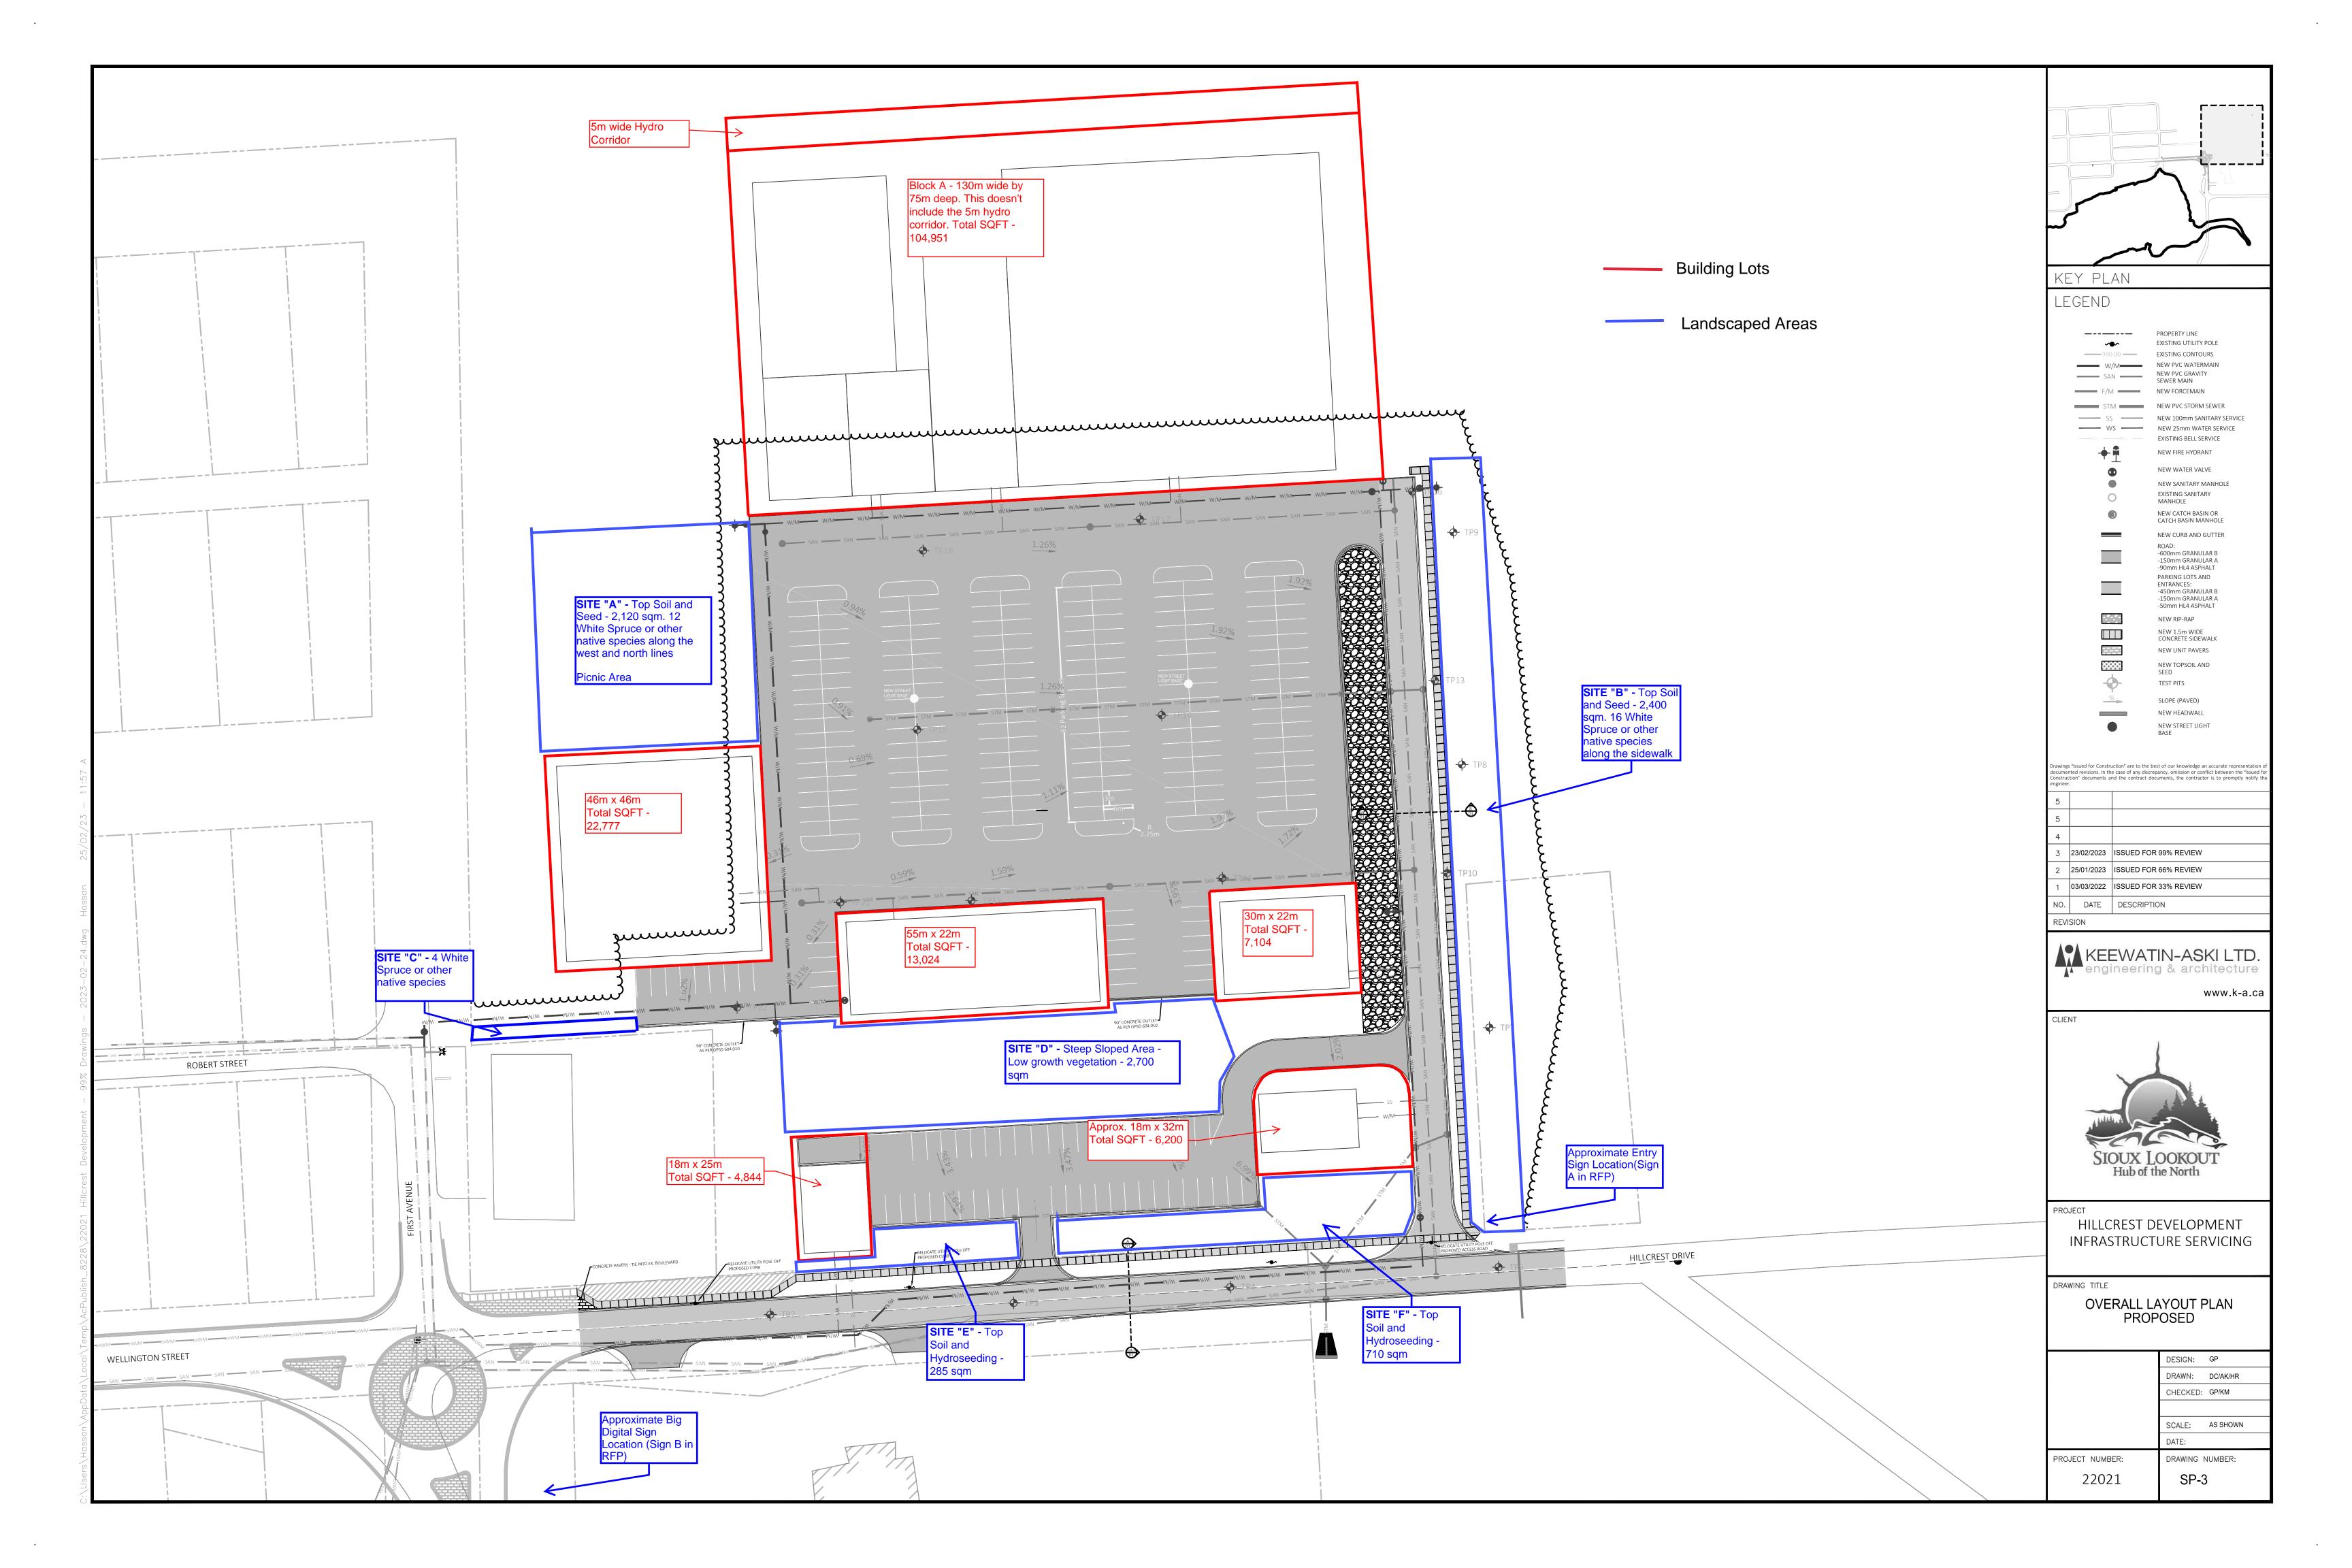

Drawings "Issued for Construction" are to the best of our knowledge an accurate representation of documented revisions. In the case of any discrepancy, omission or conflict between the "Issued for Construction" documents and the contract documents, the contractor is to promptly notify the engineer. 11/07/2023 ISSUED FOR CONSTRUCTION - R1

20/05/2023 ISSUED FOR CONSTRUCTION

12/04/2023 ISSUED FOR ADDENDUM #1

23/03/2023 ISSUED FOR TENDER

23/02/2023 ISSUED FOR 99% REVIEW 25/01/2023 ISSUED FOR 66% REVIEW

03/03/2022 ISSUED FOR 33% REVIEW

DATE DESCRIPTION

KEEWATIN-ASKI LTD. engineering & architecture

www.k-a.ca



HILLCREST DEVELOPMENT INFRASTRUCTURE SERVICING

DRAWING TITLE

SITE VIEW CONSTRUCTION PROGRESS 2024

| DATF:    | 20241212 |
|----------|----------|
| SCALE:   | AS SHOWN |