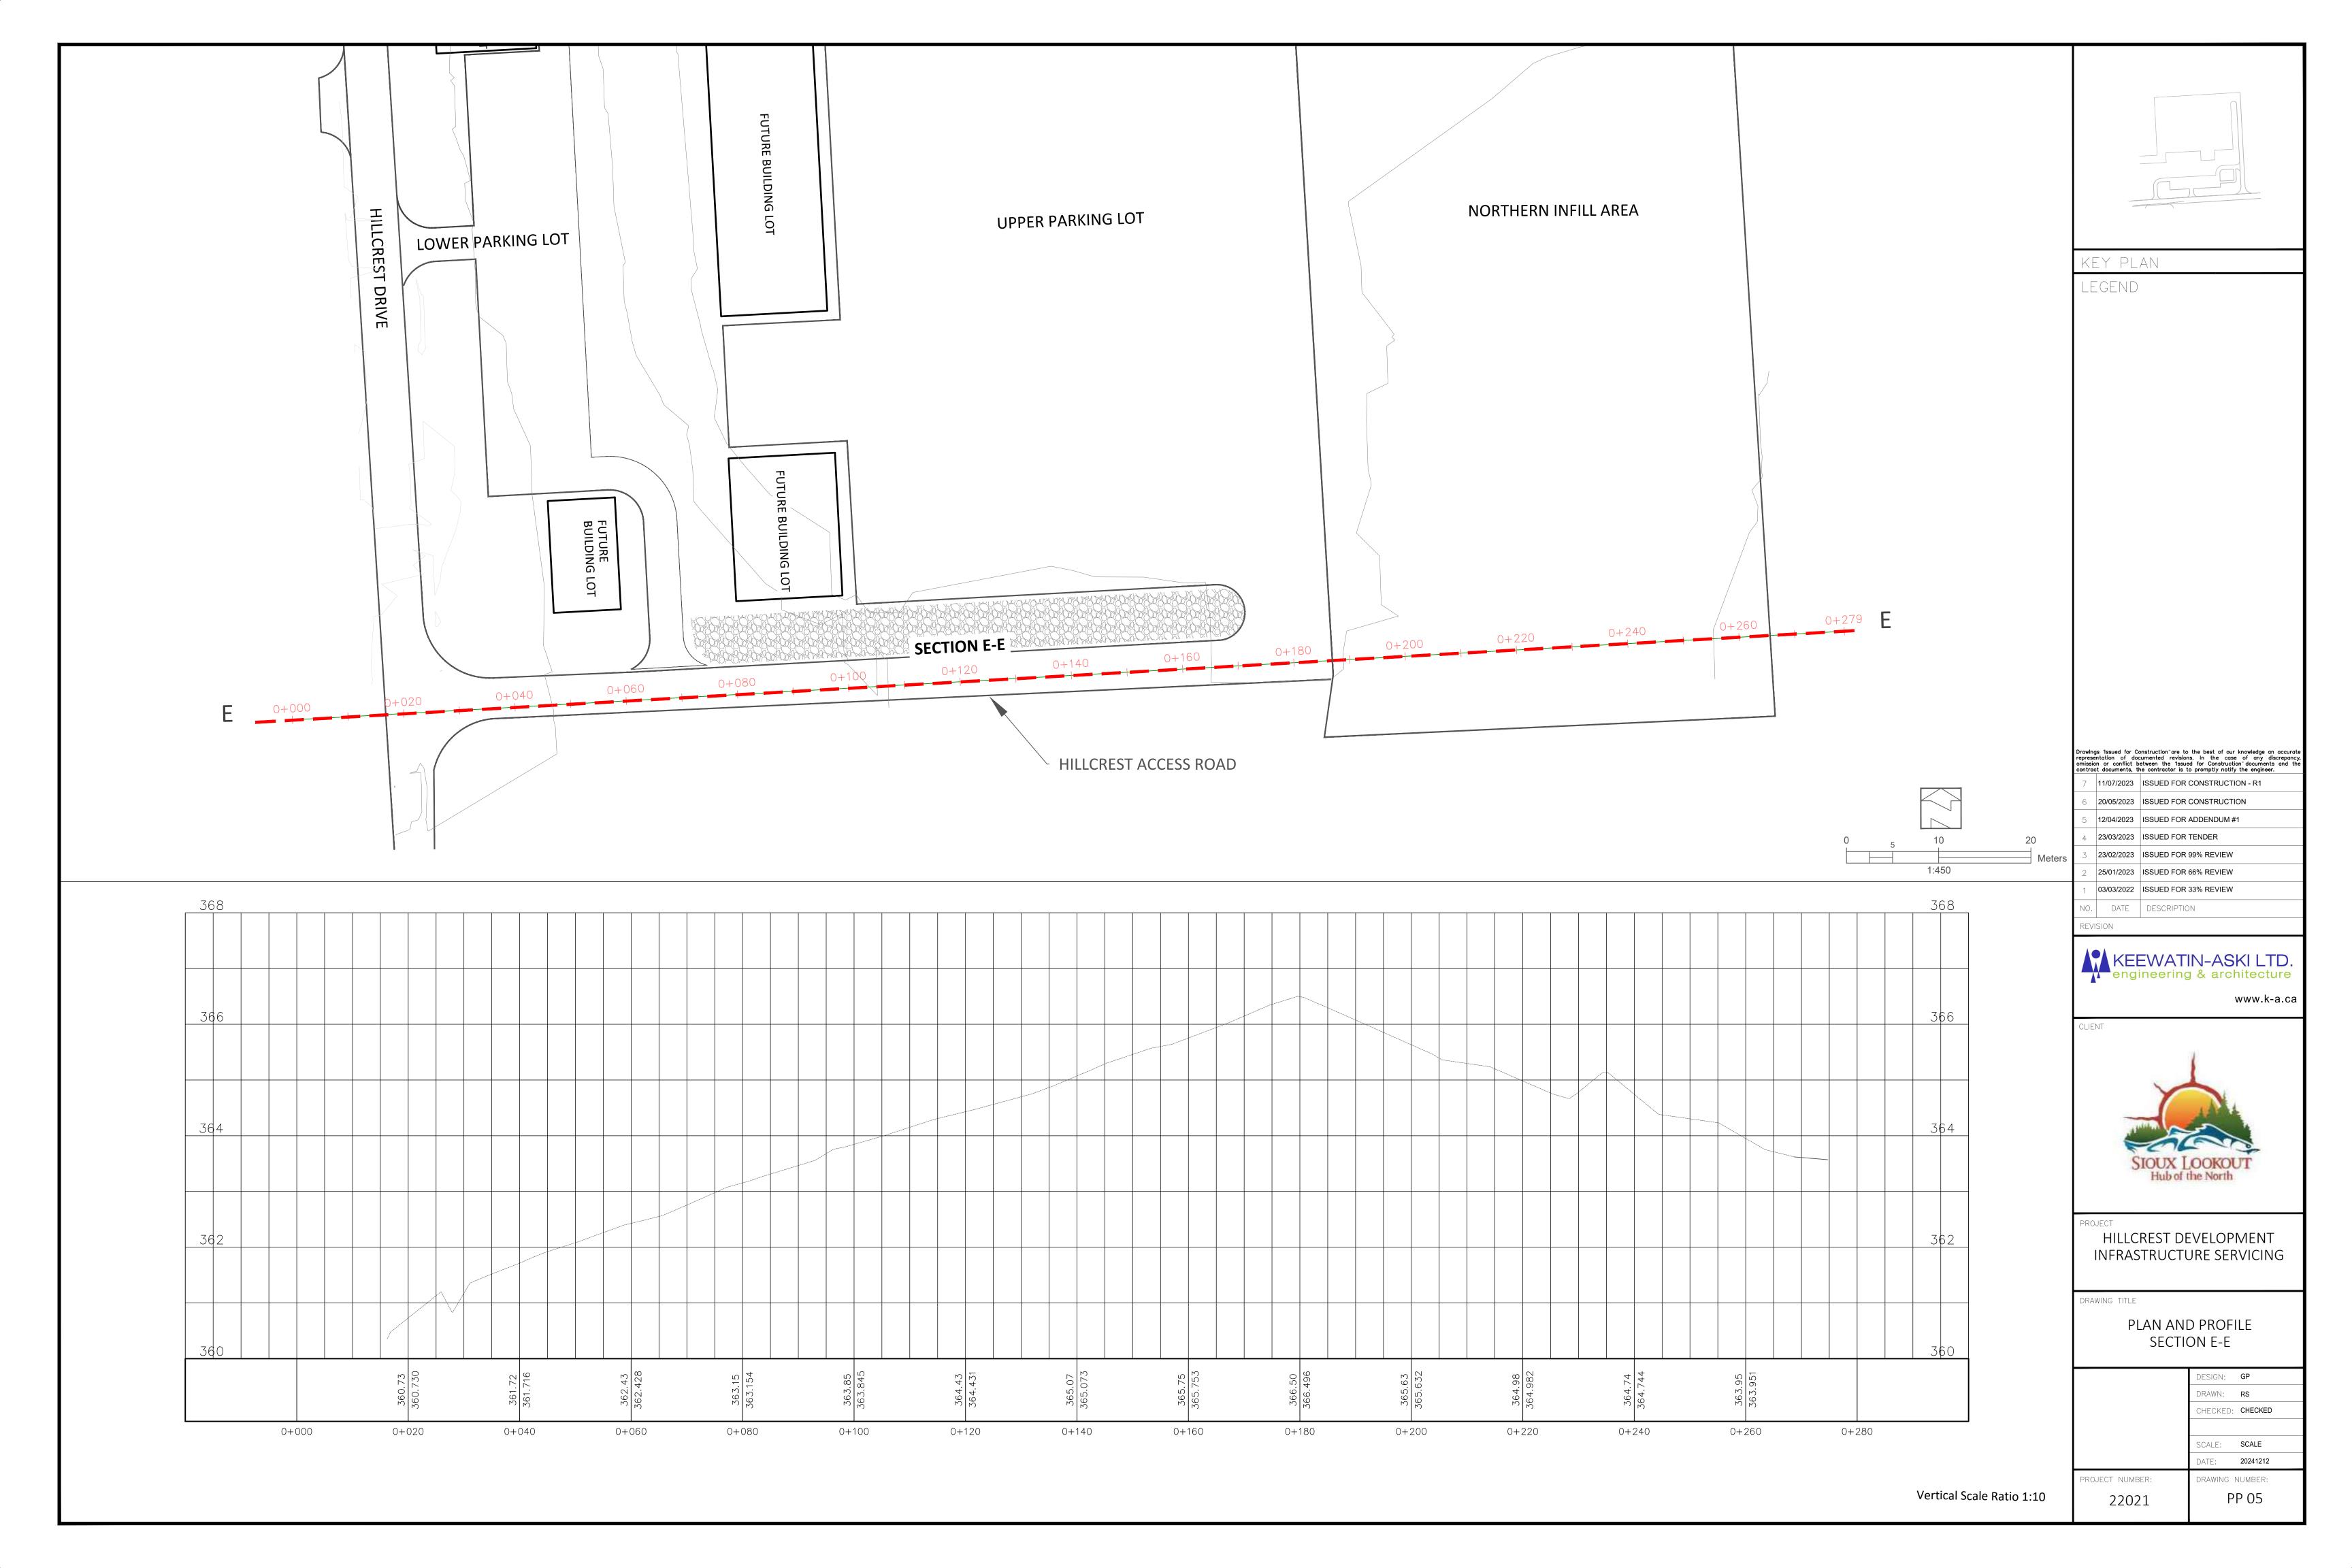

Drawings "Issued for Construction" are to the best of our knowledge an accurate representation of documented revisions. In the case of any discrepancy, omission or conflict between the "Issued for Construction" documents and the contract documents, the contractor is to promptly notify the engineer. 11/07/2023 ISSUED FOR CONSTRUCTION - R1

20/05/2023 ISSUED FOR CONSTRUCTION

12/04/2023 ISSUED FOR ADDENDUM #1

23/03/2023 ISSUED FOR TENDER

23/02/2023 ISSUED FOR 99% REVIEW 25/01/2023 ISSUED FOR 66% REVIEW

03/03/2022 ISSUED FOR 33% REVIEW

DATE DESCRIPTION