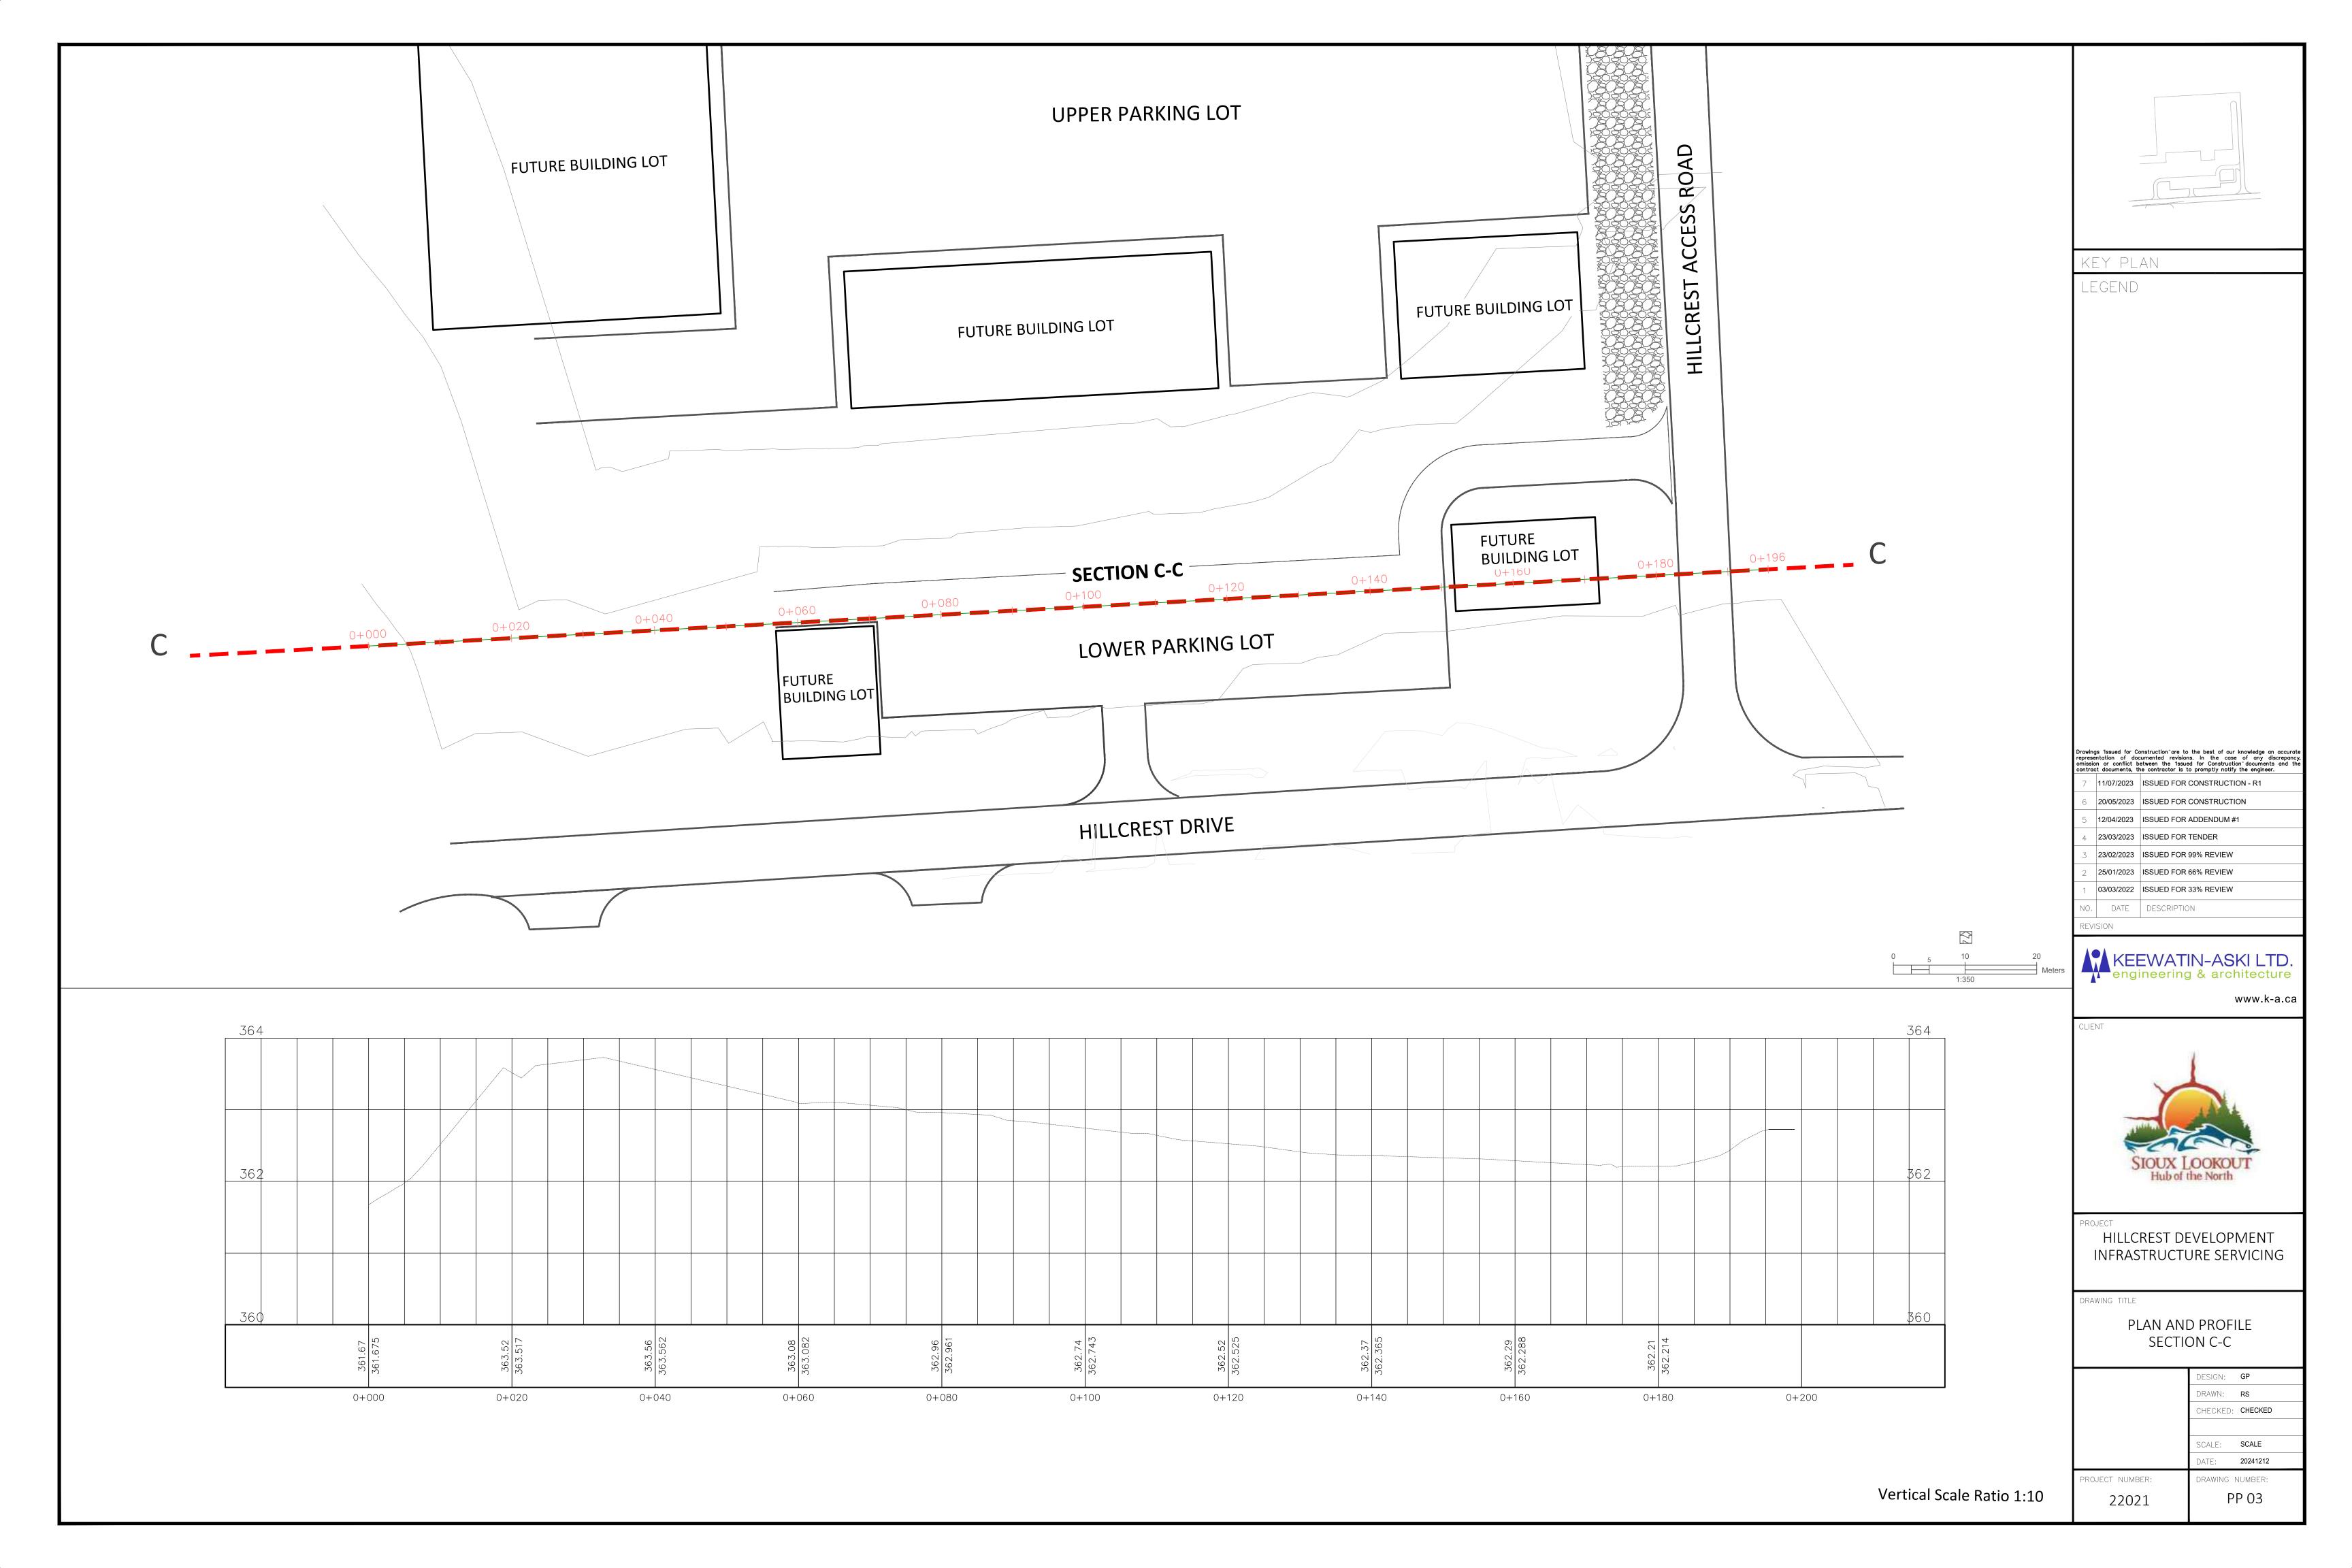

crepancy, omission or conflict between the "Issued for Construction" documents and the contract documents, the contractor is to promptly notify the engineer. 11/07/2023 ISSUED FOR CONSTRUCTION - R1

20/05/2023 ISSUED FOR CONSTRUCTION

12/04/2023 ISSUED FOR ADDENDUM #1

23/03/2023 ISSUED FOR TENDER

23/02/2023 ISSUED FOR 99% REVIEW 25/01/2023 ISSUED FOR 66% REVIEW

03/03/2022 ISSUED FOR 33% REVIEW

DATE DESCRIPTION

KEEWATIN-ASKI LTD. engineering & architecture

www.k-a.ca



HILLCREST DEVELOPMENT INFRASTRUCTURE SERVICING

DRAWING TITLE

SITE VIEW CONSTRUCTION PROGRESS 2024

| DATF:    | 20241212 |
|----------|----------|
| SCALE:   | AS SHOWN |
|          |          |
| CHECKED: | CHECKED  |
| DRAWN:   | RS       |
| DESIGN:  | GP       |

PROJECT NUMBER: DRAWING NUMBER: 22021

V 1

















Drawings "Issued for Construction" are to the best of our knowledge an accurate representation of documented revisions. In the case of any discrepancy, omission or conflict between the "Issued for Construction" documents and the contract documents, the contractor is to promptly notify the engineer.

11/07/2023 ISSUED FOR CONSTRUCTION - R1

20/05/2023 ISSUED FOR CONSTRUCTION 12/04/2023 ISSUED FOR ADDENDUM #1

23/03/2023 ISSUED FOR TENDER

23/02/2023 ISSUED FOR 99% REVIEW

25/01/2023 ISSUED FOR 66% REVIEW

03/03/2022 ISSUED FOR 33% REVIEW

DATE DESCRIPTION

KEEWATIN-ASKI LTD. engineering & architecture

www.k-a.ca



HILLCREST DEVELOPMENT INFRASTRUCTURE SERVICING

DRAWING TITLE

SITE VIEW CONSTRUCTION PROGRESS 2024

|                 | DESIGN: <b>GP</b>     |
|-----------------|---